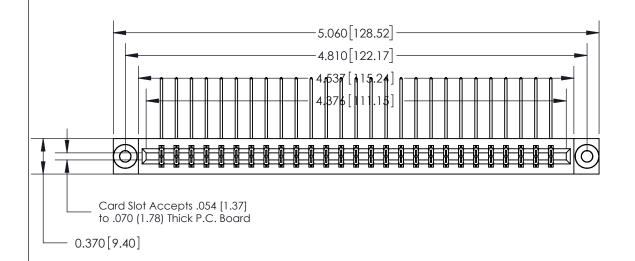

## **See Accompanying Page for:**

- **Bend Detail**
- **Mounting Options**

833 Series High Temp Card Edge Connector Part Number: 833-054-558-803

**EDAC INC** TORONTO, ONTARIO CANADA

THESE DRAWINGS AND SPECIFICATIONS ARE THE PROPERTY OF EDAC INC.,AND SHALL NOT BE REPRODUCED,OR COPIED OR USED AS THE BASIS FOR THE MANUFACTURE OR SALE OF APPARATUS WITHOUT WRITTEN PERMISSION.

| ACAD REFERENCE NO. | 833 ENG MASTER   |  |  |
|--------------------|------------------|--|--|
| DRAWN: J.LEE       | DATE: OCT. 14/09 |  |  |
| CHECKED:           | DATE:            |  |  |
| SCALE: NTS         | SHEET 1 OF 3     |  |  |
| DRAWING NUMBER     | ISSUE            |  |  |
| 833 Assembly       | 1                |  |  |