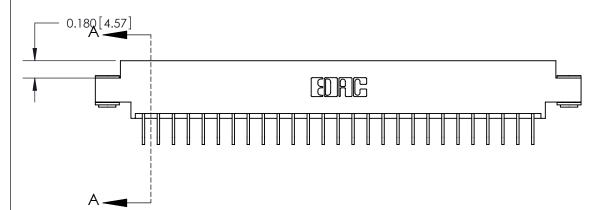

## **See Accompanying Page for:**

- **Bend Detail**
- **Mounting Options**

833 Series High Temp Card Edge Connector Part Number: 833-054-558-803

**EDAC INC** TORONTO, ONTARIO CANADA

THESE DRAWINGS AND SPECIFICATIONS ARE THE PROPERTY OF EDAC INC.,AND SHALL NOT BE REPRODUCED,OR COPIED OR USED AS THE BASIS FOR THE MANUFACTURE OR SALE OF APPARATUS WITHOUT WRITTEN PERMISSION.

| ACAD REFERENCE NO. | 833 ENG MASTER   |  |  |
|--------------------|------------------|--|--|
| DRAWN: J.LEE       | DATE: OCT. 14/09 |  |  |
| CHECKED:           | DATE:            |  |  |
| SCALE: NTS         | SHEET 1 OF 3     |  |  |
| DRAWING NUMBER     | ISSUE            |  |  |
| 833 Assembly       | 1                |  |  |