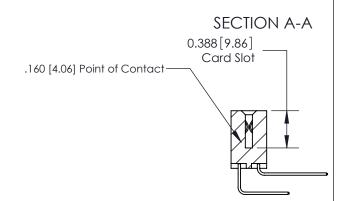

## **Contact Detail**

558-90 Degree Bend (Code 541 Contacts)

.156 [3.96] Contact Spacing x .200 [5.08] Row Spacing

THIS IS A C.A.D. GENERATED DRAWING DO NOT MAKE MANUAL REVISIONS TO MASTER.

ISSUE NUMBER

ORIGINAL

ORIGINAL (1)

ORIGINAL

| 833 Series High Temp Card Edge Connector<br>Contact Bend Detail |                                                                                                                                                                                                   | ACAD REFERENCE NO. | 833 ENG MASTER   |               |
|-----------------------------------------------------------------|---------------------------------------------------------------------------------------------------------------------------------------------------------------------------------------------------|--------------------|------------------|---------------|
|                                                                 |                                                                                                                                                                                                   | DRAWN: J.LEE       | DATE: OCT. 14/09 |               |
|                                                                 |                                                                                                                                                                                                   | CHECKED: DATE:     |                  |               |
| TORONTO, ONTARIO CANADA                                         | THESE DRAWINGS AND SPECIFICATIONS ARE THE PROPERTY OF EDAC INC., AND SHALL NOT BE REPRODUCED, OR COPIED OR USED AS THE BASIS FOR THE MANUFACTURE OR SALE OF APPARATUS WITHOUT WRITTEN PERMISSION. | SCALE: NTS         | SHEET 2          | 2 <b>OF</b> 3 |
|                                                                 |                                                                                                                                                                                                   | DRAWING NUMBER     |                  | ISSUE         |
|                                                                 |                                                                                                                                                                                                   | 833 Assembly       |                  | 1             |