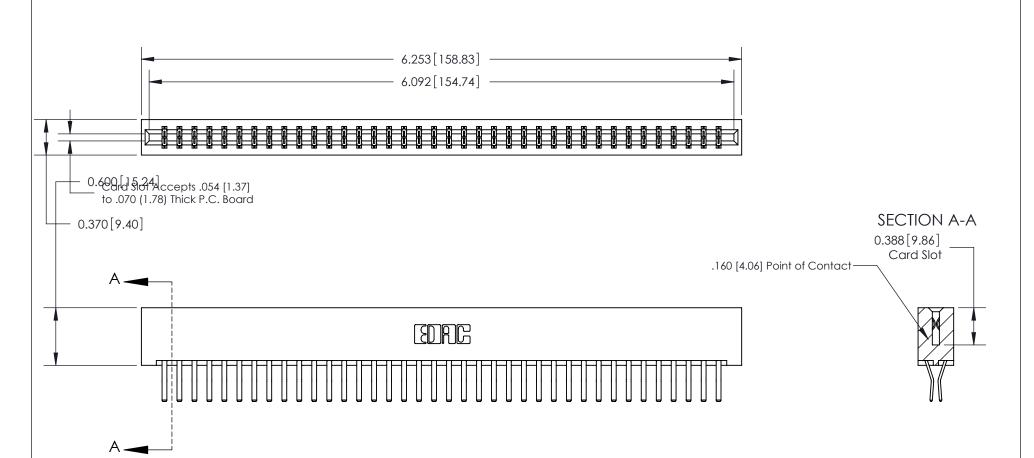

**See Accompanying Page for:** 

- **Bend Detail**
- **Mounting Options**

833 Series High Temp Card Edge Connector Part Number: 833-076-560-201

**EDAC INC** TORONTO, ONTARIO CANADA

THESE DRAWINGS AND SPECIFICATIONS ARE THE PROPERTY OF EDAC INC.,AND SHALL NOT BE REPRODUCED, OR COPIED OR USED AS THE BASIS FOR THE MANUFACTURE OR SALE OF APPARATUS WITHOUT WRITTEN PERMISSION.

| ACAD REFERENCE NO. | 833 ENG MASTER   |  |  |
|--------------------|------------------|--|--|
| DRAWN: J.LEE       | DATE: OCT. 14/09 |  |  |
| CHECKED:           | DATE:            |  |  |
| SCALE: NTS         | SHEET 1 OF 3     |  |  |
| DRAWING NUMBER     | ISSUE            |  |  |
| 833 Assembly       | 1                |  |  |