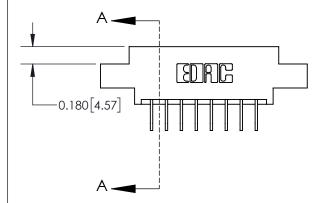

## **Contact Detail**

558-90 Degree Bend (Code 541 Contacts)

.156 [3.96] Contact Spacing x .200 [5.08] Row Spacing

**See Accompanying Page for:** 

**Contact Bend Details** 

THIS IS A C.A.D. GENERATED DRAWING DO NOT MAKE MANUAL REVISIONS TO MASTER.