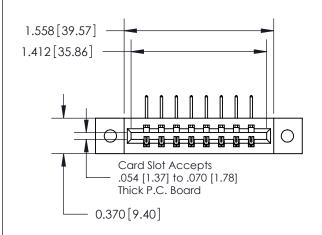

**Mounting Option** 

02-.128 (3.25) Dia. Mounting Holes

ISSUE NUMBER

ORIGINAL

1

|                              | 0.600[15.24]              |
|------------------------------|---------------------------|
|                              | 0.330 [8.38]<br>Card Slot |
| .160 [4.06] Point of Contact |                           |
| ·                            |                           |
|                              |                           |
|                              |                           |
|                              |                           |
|                              | SECTION A-A               |