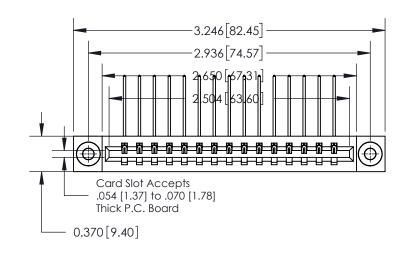

**See Accompanying Page for:** 

**Contact Bend Details** 

| 837/887 Series High Te | emp Card Edge Connector |
|------------------------|-------------------------|
| Part Number: 837-015   | 5-559-603               |

**Mounting Option** 

03-.116 (2.95) I.D. Floating Eyelets