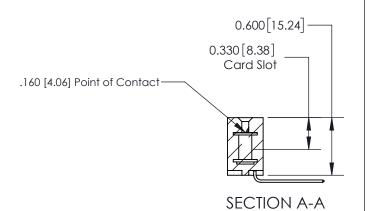

## **Contact Detail**

559-90 Degree Bend (Code 541 Contacts)

.156 [3.96] Contact Spacing x .200 [5.08] Row Spacing

THIS IS A C.A.D. GENERATED DRAWING DO NOT MAKE MANUAL REVISIONS TO MASTER.

ISSUE NUMBER ORIGINAL