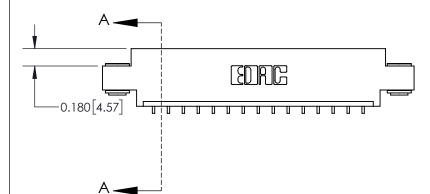

**See Accompanying Page for:** 

**Contact Bend Details** 

| 837/887 Series High Te | emp Card Edge Connector |
|------------------------|-------------------------|
| Part Number: 837-015   | 5-559-603               |