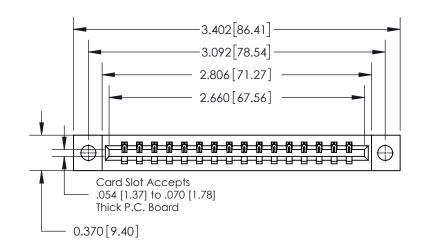

**Mounting Option** 

04-.156 (3.96) Dia. Mounting Holes

ISSUE NUMBER ORIGINAL

0.600 [15.24] 0.330[8.38] Card Slot .160 [4.06] Point of Contact **SECTION A-A** 