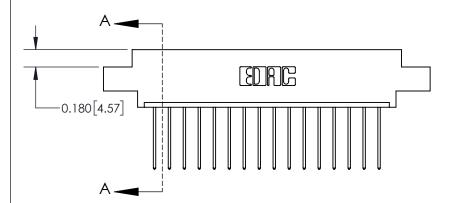

## **Contact Detail**

542-Wire Wrap .025 Sq.(0.64 Sq.) - Tail LG=.645(16.38)

.156 [3.96] Contact Spacing x .200 [5.08] Row Spacing

THIS IS A C.A.D. GENERATED DRAWING DO NOT MAKE MANUAL REVISIONS TO MASTER.

ISSUE NUMBER ORIGINAL

0.600 [15.24] 0.330[8.38] Card Slot .160 [4.06] Point of Contact **SECTION A-A** 