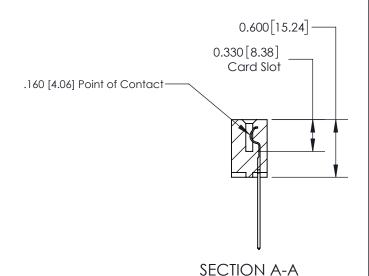

## **Contact Detail**

541-Wire Wrap .025 Sq.(0.64 Sq.) - Tail LG=.750(19.05) .156 [3.96] Contact Spacing x .200 [5.08] Row Spacing

THIS IS A C.A.D. GENERATED DRAWING DO NOT MAKE MANUAL REVISIONS TO MASTER.