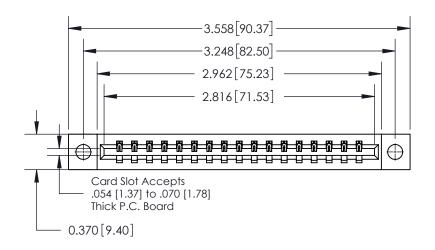

ISSUE NUMBER

ORIGINAL

837/887 Series High Temp Card Edge Connector Part Number: 837-017-541-104

YOUR CONNECTION TO QUALITY & SERVICE

**EDAC INC** TORONTO, ONTARIO CANADA

THESE DRAWINGS AND SPECIFICATIONS ARE THE PROPERTY OF EDAC INC.,AND SHALL NOT BE REPRODUCED, OR COPIED OR USED AS THE BASIS FOR THE MANUFACTURE OR SALE OF APPARATUS WITHOUT WRITTEN PERMISSION.

**Mounting Option** 

04-.156 (3.96) Dia. Mounting Holes