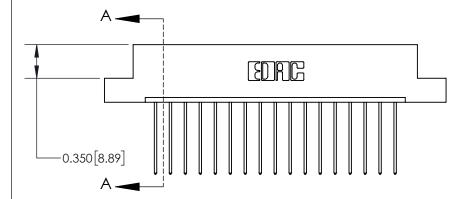

**Mounting Option** 

04-.156 (3.96) Dia. Mounting Holes

## **Contact Detail**

541-Wire Wrap .025 Sq.(0.64 Sq.) - Tail LG=.750(19.05) .156 [3.96] Contact Spacing x .200 [5.08] Row Spacing





THIS IS A C.A.D. GENERATED DRAWING DO NOT MAKE MANUAL REVISIONS TO MASTER.



ISSUE NUMBER

ORIGINAL



837/887 Series High Temp Card Edge Connector Part Number: 837-017-541-104

YOUR CONNECTION TO QUALITY & SERVICE

**EDAC INC** TORONTO, ONTARIO CANADA

THESE DRAWINGS AND SPECIFICATIONS ARE THE PROPERTY OF EDAC INC.,AND SHALL NOT BE REPRODUCED, OR COPIED OR USED AS THE BASIS FOR THE MANUFACTURE OR SALE OF APPARATUS WITHOUT WRITTEN PERMISSION.

| ACAD REFERENCE NO. | 837 ENG MASTER   |       |  |
|--------------------|------------------|-------|--|
| DRAWN: J.LEE       | DATE: OCT. 06/09 |       |  |
| CHECKED:           | DATE:            |       |  |
| SCALE: NTS         | SHEET            | OF 2  |  |
| DRAWING NUMBER     |                  | ISSUE |  |
| 837 Assembly       |