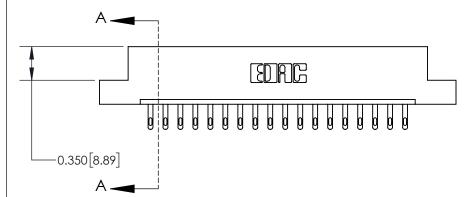

ISSUE NUMBER ORIGINAL

0.600 [15.24] 0.330[8.38] Card Slot .160 [4.06] Point of Contact SECTION A-A

**See Accompanying Page for:** 

**Contact Bend Details** 

| 837/887 Series High Temp Card Edge Connector |
|----------------------------------------------|
| Part Number: 837-018-500-107                 |