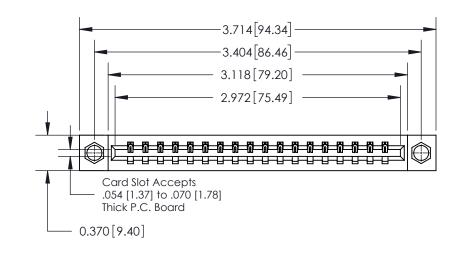

ISSUE NUMBER ORIGINAL

0.600 [15.24] 0.330[8.38] Card Slot .160 [4.06] Point of Contact SECTION A-A

**See Accompanying Page for:** 

**Contact Bend Details** 

| 837/887 Series High Temp Card Edge Connector |
|----------------------------------------------|
| Part Number: 837-018-500-107                 |