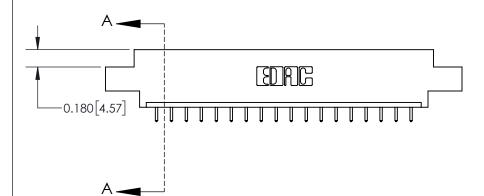

ISSUE NUMBER

ORIGINAL

1

| 837/887 Series High Temp Card Edge Connector<br>Contact Bend Detail |                                                                                                                                    | ACAD REFERENCE NO. | 837 ENG MASTER   |               |
|---------------------------------------------------------------------|------------------------------------------------------------------------------------------------------------------------------------|--------------------|------------------|---------------|
|                                                                     |                                                                                                                                    | DRAWN: J.LEE       | DATE: OCT. 06/09 |               |
|                                                                     |                                                                                                                                    | CHECKED:           | DATE:            |               |
| EDAC INC                                                            | THESE DRAWINGS AND SPECIFICATIONS ARE THE PROPERTY OF EDAC INC.,AND SHALL NOT BE REPRODUCED,OR COPIED OR USED AS THE BASIS FOR THE | SCALE: NTS         | SHEET            | 2 <b>OF</b> 2 |
| TORONTO, ONTARIO CANADA                                             |                                                                                                                                    | DRAWING NUMBER     | •                | ISSUE         |
| YOUR CONNECTION TO QUALITY & SERVICE                                | MANUFACTURE OR SALE OF APPARATUS WITHOUT WRITTEN PERMISSION.                                                                       | 837 Assembly       |                  | 1             |