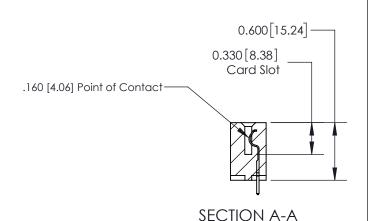

## **Contact Detail**

521-P.C. Tail .025 Sq.(0.64 Sq.) - Tail LG=.150(3.81)

.156 [3.96] Contact Spacing x .200 [5.08] Row Spacing

THIS IS A C.A.D. GENERATED DRAWING DO NOT MAKE MANUAL REVISIONS TO MASTER.