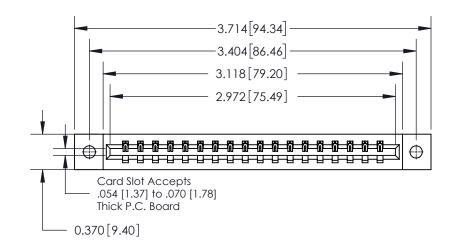

ISSUE NUMBER ORIGINAL

**See Accompanying Page for:** 

**Contact Bend Details** 

837/887 Series High Temp Card Edge Connector Part Number: 837-018-521-602

YOUR CONNECTION TO QUALITY & SERVICE

**EDAC INC** TORONTO, ONTARIO CANADA