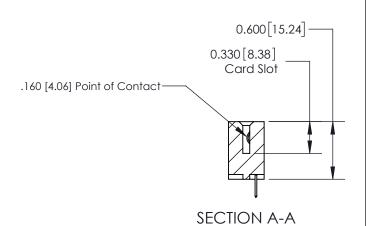

**Mounting Option** 03-.116 (2.95) I.D. Floating Eyelets **Contact Detail** 

THIS IS A C.A.D. GENERATED DRAWING DO NOT MAKE MANUAL REVISIONS TO MASTER.

ISSUE NUMBER

ORIGINAL

520-P.C. Tail .030x.018(0.76x0.46) - Tail LG=.175(4.45)