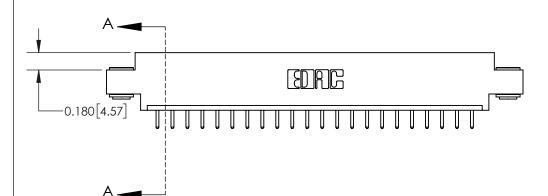

**Mounting Option** 03-.116 (2.95) I.D. Floating Eyelets **Contact Detail** 

THIS IS A C.A.D. GENERATED DRAWING DO NOT MAKE MANUAL REVISIONS TO MASTER.

ISSUE NUMBER

ORIGINAL

520-P.C. Tail .030x.018(0.76x0.46) - Tail LG=.175(4.45)