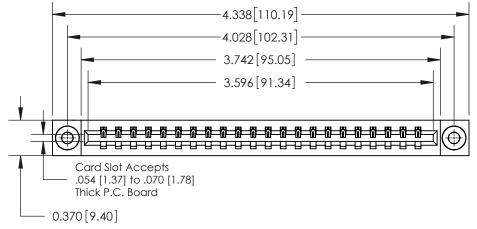

.156 [3.96] Contact Spacing x .200 [5.08] Row Spacing

**See Accompanying Page for:** 

**Contact Bend Details** 

837/887 Series High Temp Card Edge Connector Part Number: 837-022-520-603

|                    | EDAC INC          |
|--------------------|-------------------|
|                    | TORONTO, ONTARIO  |
|                    | CANADA            |
| YOUR CONNECTION TO | QUALITY & SERVICE |