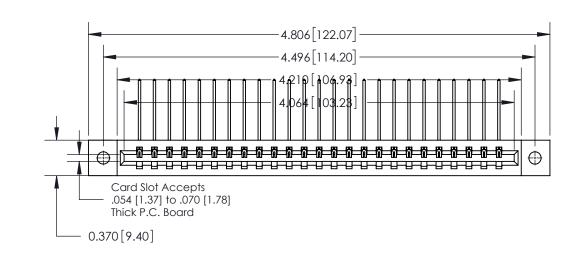

**See Accompanying Page for:** 

**Contact Bend Details** 

837/887 Series High Temp Card Edge Connector Part Number: 837-025-559-602

**EDAC INC** TORONTO, ONTARIO CANADA

THESE DRAWINGS AND SPECIFICATIONS ARE THE PROPERTY OF EDAC INC.,AND SHALL NOT BE REPRODUCED, OR COPIED OR USED AS THE BASIS FOR THE MANUFACTURE OR SALE OF APPARATUS WITHOUT WRITTEN PERMISSION.

| ACAD REFERENCE NO. 837 ENG MAST |                  |  |  |
|---------------------------------|------------------|--|--|
| DRAWN: J.LEE                    | DATE: OCT. 06/09 |  |  |
| CHECKED:                        | DATE:            |  |  |
| SCALE: NTS                      | SHEET 1 OF 2     |  |  |
| DRAWING NUMBER                  | ISSUE            |  |  |
| 837 Assembly                    | 1                |  |  |