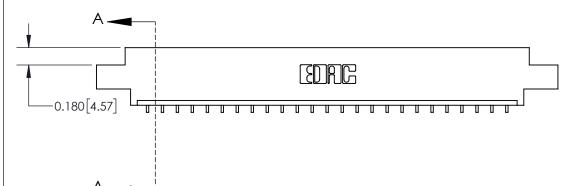

ISSUE NUMBER

ORIGINAL

1

| 837/887 Series High Temp Card Edge Connector<br>Contact Bend Detail |                                                                                                                                     | ACAD REFERENCE NO. | 837 ENG MASTER   |               |
|---------------------------------------------------------------------|-------------------------------------------------------------------------------------------------------------------------------------|--------------------|------------------|---------------|
|                                                                     |                                                                                                                                     | DRAWN: J.LEE       | DATE: OCT. 06/09 |               |
|                                                                     |                                                                                                                                     | CHECKED:           | DATE:            |               |
| EDAC INC                                                            | THESE DRAWINGS AND SPECIFICATIONS ARE THE PROPERTY OF EDAC INC.,AND SHALL NOT BE REPRODUCED, OR COPIED OR USED AS THE BASIS FOR THE | SCALE: NTS         | SHEET            | 2 <b>OF</b> 2 |
| TORONTO, ONTARIO CANADA                                             |                                                                                                                                     | DRAWING NUMBER     | •                | ISSUE         |
| YOUR CONNECTION TO QUALITY & SERVICE                                | MANUFACTURE OR SALE OF APPARATUS WITHOUT WRITTEN PERMISSION.                                                                        | 837 Assembly       |                  | 1             |