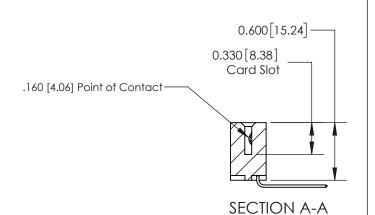

**Mounting Option** 

02-.128 (3.25) Dia. Mounting Holes

## **Contact Detail**

559-90 Degree Bend (Code 541 Contacts)

.156 [3.96] Contact Spacing x .200 [5.08] Row Spacing

THIS IS A C.A.D. GENERATED DRAWING DO NOT MAKE MANUAL REVISIONS TO MASTER.

ISSUE NUMBER

ORIGINAL