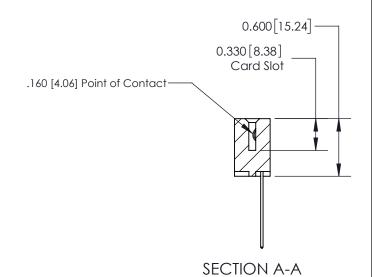

**Mounting Option** 12-.128 (3.25) Dia. Side Mounting Holes **Contact Detail** .156 [3.96] Contact Spacing x .200 [5.08] Row Spacing

THIS IS A C.A.D. GENERATED DRAWING DO NOT MAKE MANUAL REVISIONS TO MASTER.