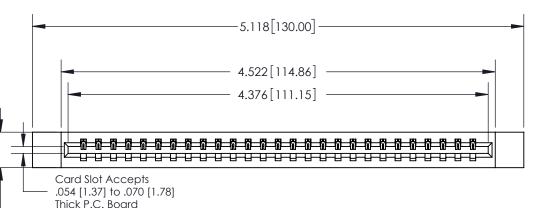

ISSUE NUMBER

ORIGINAL

544-Wire Wrap .050x.025(1.27x0.64) - Tail LG=.750(19.05)

**See Accompanying Page for:** 

**Contact Bend Details** 

0.370 [9.40]

837/887 Series High Temp Card Edge Connector Part Number: 837-027-544-612