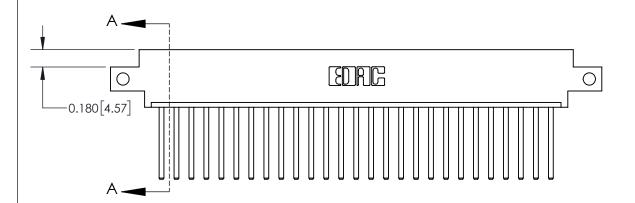

**Mounting Option** 12-.128 (3.25) Dia. Side Mounting Holes **Contact Detail** .156 [3.96] Contact Spacing x .200 [5.08] Row Spacing

THIS IS A C.A.D. GENERATED DRAWING DO NOT MAKE MANUAL REVISIONS TO MASTER.

ISSUE NUMBER

ORIGINAL

544-Wire Wrap .050x.025(1.27x0.64) - Tail LG=.750(19.05)

**See Accompanying Page for:** 

**Contact Bend Details** 

0.370 [9.40]

837/887 Series High Temp Card Edge Connector Part Number: 837-027-544-612