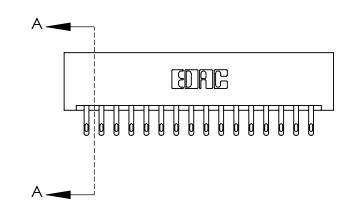

ISSUE NUMBER

ORIGINAL

**See Accompanying Page for:** 

**Contact Bend Details** 

837/887 Series High Temp Card Edge Connector Part Number: 837-032-500-201

YOUR CONNECTION TO QUALITY & SERVICE

**EDAC INC** TORONTO, ONTARIO CANADA