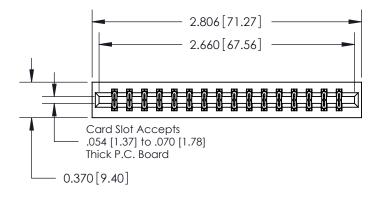

ISSUE NUMBER

ORIGINAL

**See Accompanying Page for:** 

**Contact Bend Details** 

837/887 Series High Temp Card Edge Connector Part Number: 837-032-500-201

YOUR CONNECTION TO QUALITY & SERVICE

**EDAC INC** TORONTO, ONTARIO CANADA

## **Contact Detail**

500-Wire Hole .050x.025(1.27x0.64) - Tail LG=.260(6.60) .156 [3.96] Contact Spacing x .200 [5.08] Row Spacing

THIS IS A C.A.D. GENERATED DRAWING DO NOT MAKE MANUAL REVISIONS TO MASTER.