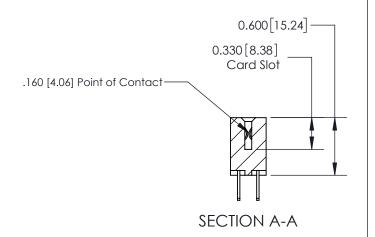

ISSUE NUMBER

ORIGINAL

1

| 837/887 Series High Temp Card Edge Connector<br>Contact Bend Detail |                                                                                                                                    | ACAD REFERENCE NO. | 837 ENG MASTER   |               |
|---------------------------------------------------------------------|------------------------------------------------------------------------------------------------------------------------------------|--------------------|------------------|---------------|
|                                                                     |                                                                                                                                    | DRAWN: J.LEE       | DATE: OCT. 06/09 |               |
|                                                                     |                                                                                                                                    | CHECKED:           | DATE:            |               |
| EDAC INC                                                            | THESE DRAWINGS AND SPECIFICATIONS ARE THE PROPERTY OF EDAC INC.,AND SHALL NOT BE REPRODUCED,OR COPIED OR USED AS THE BASIS FOR THE | SCALE: NTS         | SHEET            | 2 <b>OF</b> 2 |
| TORONTO, ONTARIO CANADA                                             |                                                                                                                                    | DRAWING NUMBER     | •                | ISSUE         |
| YOUR CONNECTION TO QUALITY & SERVICE                                | MANUFACTURE OR SALE OF APPARATUS WITHOUT WRITTEN PERMISSION.                                                                       | 837 Assembly       |                  | 1             |