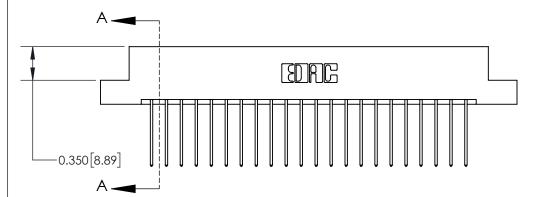

**SECTION A-A** 

ISSUE NUMBER

ORIGINAL

1

| 837/887 Series High Temp Card Edge Connector<br>Contact Bend Detail |                                                                                                                                                             | ACAD REFERENCE NO. | 837 ENG MASTER   |               |
|---------------------------------------------------------------------|-------------------------------------------------------------------------------------------------------------------------------------------------------------|--------------------|------------------|---------------|
|                                                                     |                                                                                                                                                             | DRAWN: J.LEE       | DATE: OCT. 06/09 |               |
|                                                                     |                                                                                                                                                             | CHECKED:           | DATE:            |               |
| EDAC INC                                                            | TORONTO, ONTARIO  CANADA  ARE THE PROPERTY OF EDAC INC.,AND SHALL NOT BE REPRODUCED,OR COPIED OR USED AS THE BASIS FOR THE MANUFACTURE OR SALE OF APPARATUS | SCALE: NTS         | SHEET            | 2 <b>OF</b> 2 |
| TORONTO, ONTARIO                                                    |                                                                                                                                                             | DRAWING NUMBER     | •                | ISSUE         |
| MANUF                                                               |                                                                                                                                                             | 837 Assembly       |                  | 1             |