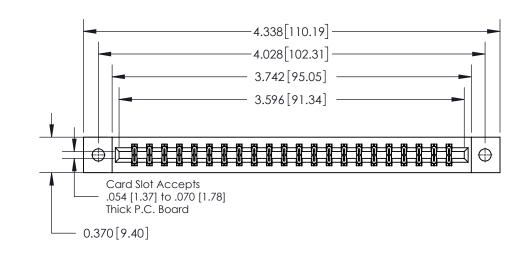

ISSUE NUMBER ORIGINAL

0.600 [15.24] 0.330[8.38] Card Slot .160 [4.06] Point of Contact

**See Accompanying Page for:** 

**Contact Bend Details** 

837/887 Series High Temp Card Edge Connector Part Number: 837-044-542-202