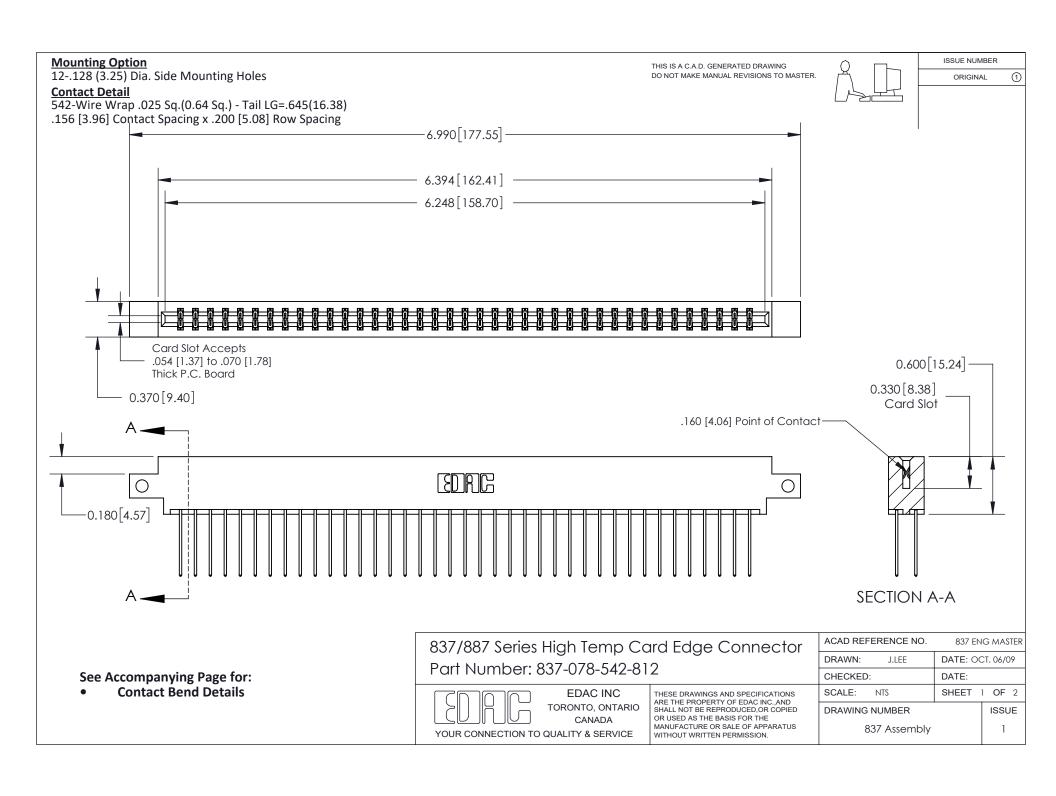

ISSUE NUMBER

ORIGINAL

1

| 837/887 Series High Temp Card Edge Connector<br>Contact Bend Detail   |                                                                                                                                                                                                  | ACAD REFERENCE NO. 837 EN |                  | 3 MASTER      |
|-----------------------------------------------------------------------|--------------------------------------------------------------------------------------------------------------------------------------------------------------------------------------------------|---------------------------|------------------|---------------|
|                                                                       |                                                                                                                                                                                                  | DRAWN: J.LEE              | DATE: OCT. 06/09 |               |
|                                                                       |                                                                                                                                                                                                  | CHECKED:                  | DATE:            |               |
| EDAC INC TORONTO, ONTARIO CANADA YOUR CONNECTION TO QUALITY & SERVICE | THESE DRAWINGS AND SPECIFICATIONS ARE THE PROPERTY OF EDAC INC.,AND SHALL NOT BE REPRODUCED, OR COPIED OR USED AS THE BASIS FOR THE MANUFACTURE OR SALE OF APPARATUS WITHOUT WRITTEN PERMISSION. | SCALE: NTS                | SHEET            | 2 <b>OF</b> 2 |
|                                                                       |                                                                                                                                                                                                  | DRAWING NUMBER            | •                | ISSUE         |
|                                                                       |                                                                                                                                                                                                  | 837 Assembly              |                  | 1             |