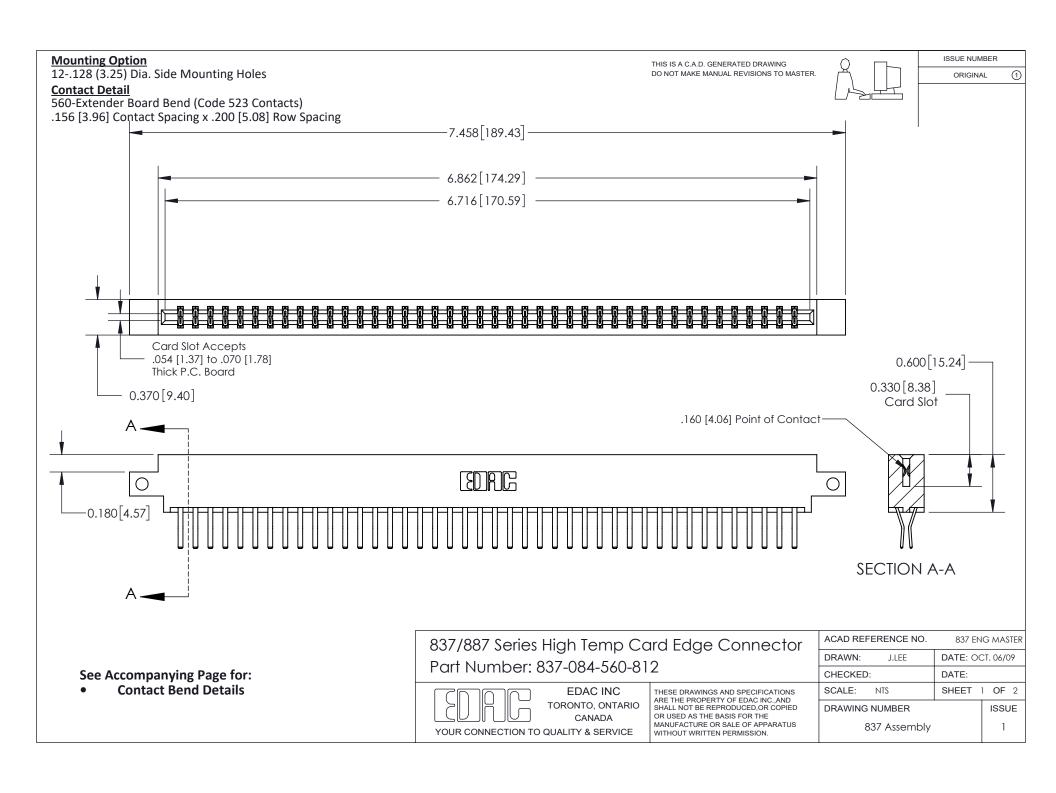

ISSUE NUMBER

ORIGINAL

1

| 837/887 Series High Temp Card Edge Connector<br>Contact Bend Detail |                                                                                                                                                                                                   | ACAD REFERENCE NO. 837 EN |                  | 3 MASTER      |
|---------------------------------------------------------------------|---------------------------------------------------------------------------------------------------------------------------------------------------------------------------------------------------|---------------------------|------------------|---------------|
|                                                                     |                                                                                                                                                                                                   | DRAWN: J.LEE              | DATE: OCT. 06/09 |               |
|                                                                     |                                                                                                                                                                                                   | CHECKED:                  | DATE:            |               |
| TORONTO, ONTARIO                                                    | THESE DRAWINGS AND SPECIFICATIONS ARE THE PROPERTY OF EDAC INC., AND SHALL NOT BE REPRODUCED, OR COPIED OR USED AS THE BASIS FOR THE MANUFACTURE OR SALE OF APPARATUS WITHOUT WRITTEN PERMISSION. | SCALE: NTS                | SHEET            | 2 <b>OF</b> 2 |
|                                                                     |                                                                                                                                                                                                   | DRAWING NUMBER            | •                | ISSUE         |
| YOUR CONNECTION TO QUALITY & SERVICE                                |                                                                                                                                                                                                   | 837 Assembly              |                  | 1             |