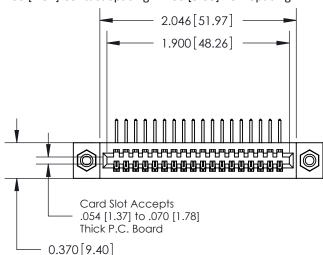

## **See Accompanying Pages for:**

- **Contact Bend Details**
- **Mounting Options**

.240 [6.10] Point of Contact-

| 842/892 Series High Temp Card Edge Connector |
|----------------------------------------------|
| Part Number: 842-018-558-108                 |