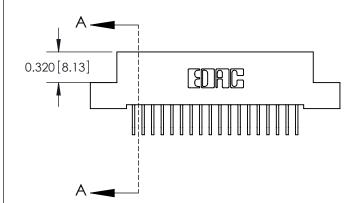

## **Mounting Option**

08-#4-40 Unified Threaded Inserts

## **Contact Detail**

558-90 Degree Bend (Code 541 Contacts) .100 [2.54] Contact Spacing x .200 [5.08] Row Spacing





## **See Accompanying Pages for:**

- **Contact Bend Details**
- **Mounting Options**



.240 [6.10] Point of Contact-



| 842/892 Series High Temp Card Edge Connector |
|----------------------------------------------|
| Part Number: 842-018-558-108                 |



| ACAD REFERENCE NO. 842 ENG MASTER |                  |  |  |
|-----------------------------------|------------------|--|--|
| DRAWN: J.LEE                      | DATE: OCT. 06/09 |  |  |
| CHECKED:                          | DATE:            |  |  |
| SCALE: NTS                        | SHEET 1 OF 3     |  |  |
| DRAWING NUMBER                    | ISSUE            |  |  |

842 Assembly

THIS IS A C.A.D. GENERATED DRAWING DO NOT MAKE MANUAL REVISIONS TO MASTER.

ISSUE NUMBER

ORIGINAL

1



| 842/892 Series High Temp C