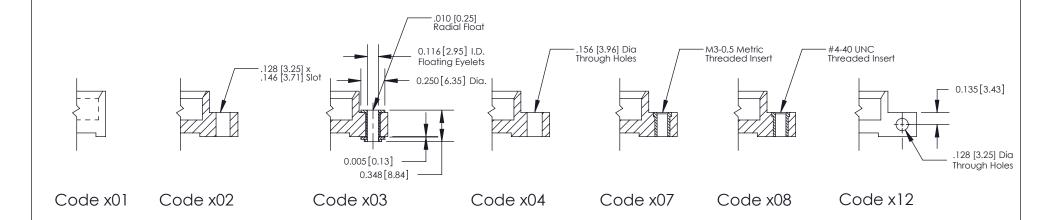

## **Mounting Option**

08-#4-40 Unified Threaded Inserts

THIS IS A C.A.D. GENERATED DRAWING
DO NOT MAKE MANUAL REVISIONS TO MASTER

SSUE NUMBER

DRIGINAL

1

| 842/892 Series High Temp Card Edge Connector<br>Mounting Options |                                                                                                  | ACAD REFERENCE NO. 842 ENG MASTER |             |         |           |
|------------------------------------------------------------------|--------------------------------------------------------------------------------------------------|-----------------------------------|-------------|---------|-----------|
|                                                                  |                                                                                                  | DRAWN:                            | J.LEE       | DATE: O | CT. 06/09 |
|                                                                  |                                                                                                  | CHECKED:                          |             | DATE:   |           |
|                                                                  | THESE DRAWINGS AND SPECIFICATIONS                                                                | SCALE:                            | NTS         | SHEET : | 3 OF 3    |
| I   S   I   G   TORONTO, ONTARIO                                 | ARE THE PROPERTY OF EDAC INC.,AND SHALL NOT BE REPRODUCED,OR COPIED OR USED AS THE BASIS FOR THE | DRAWING                           | NUMBER      |         | ISSUE     |
| YOUR CONNECTION TO QUALITY & SERVICE                             | MANUFACTURE OR SALE OF APPARATUS                                                                 | 8                                 | 42 Assembly |         | 1         |