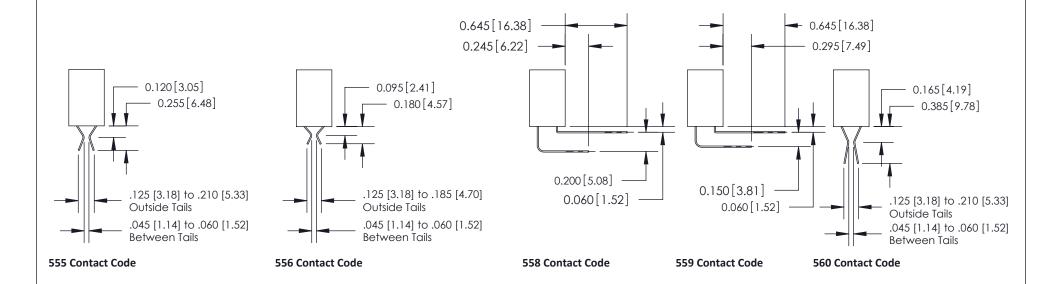

## **Contact Detail**

558-90 Degree Bend (Code 541 Contacts) .100 [2.54] Contact Spacing x .200 [5.08] Row Spacing