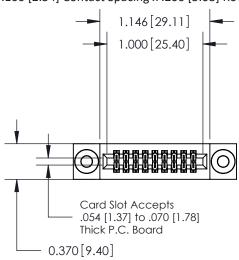

SECTION A-A

842 Assembly

THIS IS A C.A.D. GENERATED DRAWING DO NOT MAKE MANUAL REVISIONS TO MASTER.

ISSUE NUMBER

ORIGINAL

1

| 842/892 Series High Temp C           | ACAD REFERENCE NO. 842 ENG MASTER                                                                                                                             |                |          |                         |  |
|--------------------------------------|---------------------------------------------------------------------------------------------------------------------------------------------------------------|----------------|----------|-------------------------|--|
| Contact Bend Detail                  |                                                                                                                                                               | DRAWN: J.LEE   | DATE: OC | DATE: <b>OCT. 06/09</b> |  |
|                                      |                                                                                                                                                               | CHECKED:       | DATE:    | DATE:                   |  |
| EDAC INC                             | THESE DRAWINGS AND SPECIFICATIONS                                                                                                                             | SCALE: NTS     | SHEET    | SHEET 2 OF 3            |  |
| TORONTO, ONTARIO                     | ARE THE PROPERTY OF EDAC INC.,AND SHALL NOT BE REPRODUCED,OR COPIED OR USED AS THE BASIS FOR THE MANUFACTURE OR SALE OF APPARATUS WITHOUT WRITTEN PERMISSION. | DRAWING NUMBER | •        | ISSUE                   |  |
| YOUR CONNECTION TO QUALITY & SERVICE |                                                                                                                                                               | 842 Assemb     | ly       | 1                       |  |