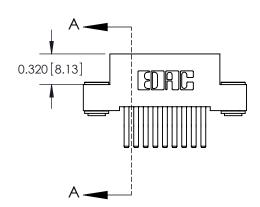

SECTION A-A

842 Assembly

THIS IS A C.A.D. GENERATED DRAWING DO NOT MAKE MANUAL REVISIONS TO MASTER.

ISSUE NUMBER

ORIGINAL

1

| 842/892 Series High Temp C           | ACAD REFERENCE NO. 842 ENG MASTER                                                                                                                             |                |          |                         |  |
|--------------------------------------|---------------------------------------------------------------------------------------------------------------------------------------------------------------|----------------|----------|-------------------------|--|
| Contact Bend Detail                  |                                                                                                                                                               | DRAWN: J.LEE   | DATE: OC | DATE: <b>OCT. 06/09</b> |  |
|                                      |                                                                                                                                                               | CHECKED:       | DATE:    | DATE:                   |  |
| EDAC INC                             | THESE DRAWINGS AND SPECIFICATIONS                                                                                                                             | SCALE: NTS     | SHEET    | SHEET 2 OF 3            |  |
| TORONTO, ONTARIO                     | ARE THE PROPERTY OF EDAC INC.,AND SHALL NOT BE REPRODUCED,OR COPIED OR USED AS THE BASIS FOR THE MANUFACTURE OR SALE OF APPARATUS WITHOUT WRITTEN PERMISSION. | DRAWING NUMBER | •        | ISSUE                   |  |
| YOUR CONNECTION TO QUALITY & SERVICE |                                                                                                                                                               | 842 Assemb     | ly       | 1                       |  |