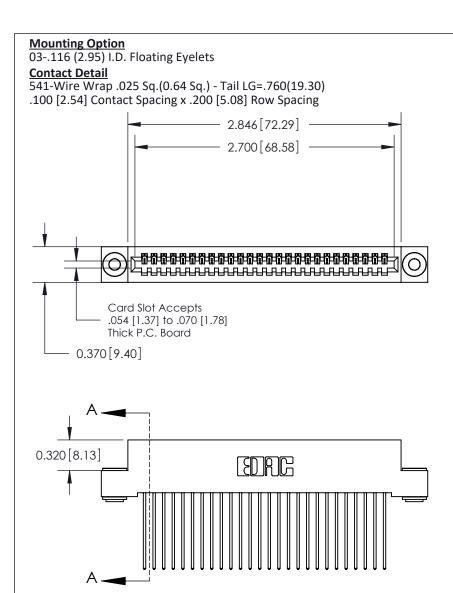

.240 [6.10] Point of Contact-

842/892 Series High Temp Card Edge Connector Part Number: 842-026-541-103

YOUR CONNECTION TO QUALITY & SERVICE

CANADA

SHEET 1 OF 3 842 Assembly

842 ENG MASTER

DATE: OCT. 06/09

SECTION A-A

## **See Accompanying Pages for:**

- **Contact Bend Details**
- **Mounting Options**

THIS IS A C.A.D. GENERATED DRAWING DO NOT MAKE MANUAL REVISIONS TO MASTER

ORIGINAL (1)

| 842/892 Series High Temp Card Edge Connector<br>Contact Bend Detail |                                                                                                 | ACAD REFERENCE NO. 842 ENG MASTER |             |                  |        |
|---------------------------------------------------------------------|-------------------------------------------------------------------------------------------------|-----------------------------------|-------------|------------------|--------|
|                                                                     |                                                                                                 | DRAWN:                            | J.LEE       | DATE: OCT. 06/09 |        |
|                                                                     |                                                                                                 | CHECKED:                          |             | DATE:            |        |
| EDAC INC                                                            | THESE DRAWINGS AND SPECIFICATIONS ARE THE PROPERTY OF EDAC INCAND                               | SCALE:                            | NTS         | SHEET :          | 2 OF 3 |
| TORONTO, ONTARIO                                                    | SHALL NOT BE REPRODUCED,OR COPIED OR USED AS THE BASIS FOR THE MANUFACTURE OR SALE OF APPARATUS | DRAWING                           | NUMBER      |                  | ISSUE  |
| YOUR CONNECTION TO QUALITY & SERVICE                                |                                                                                                 | 8                                 | 42 Assembly |                  | 1      |