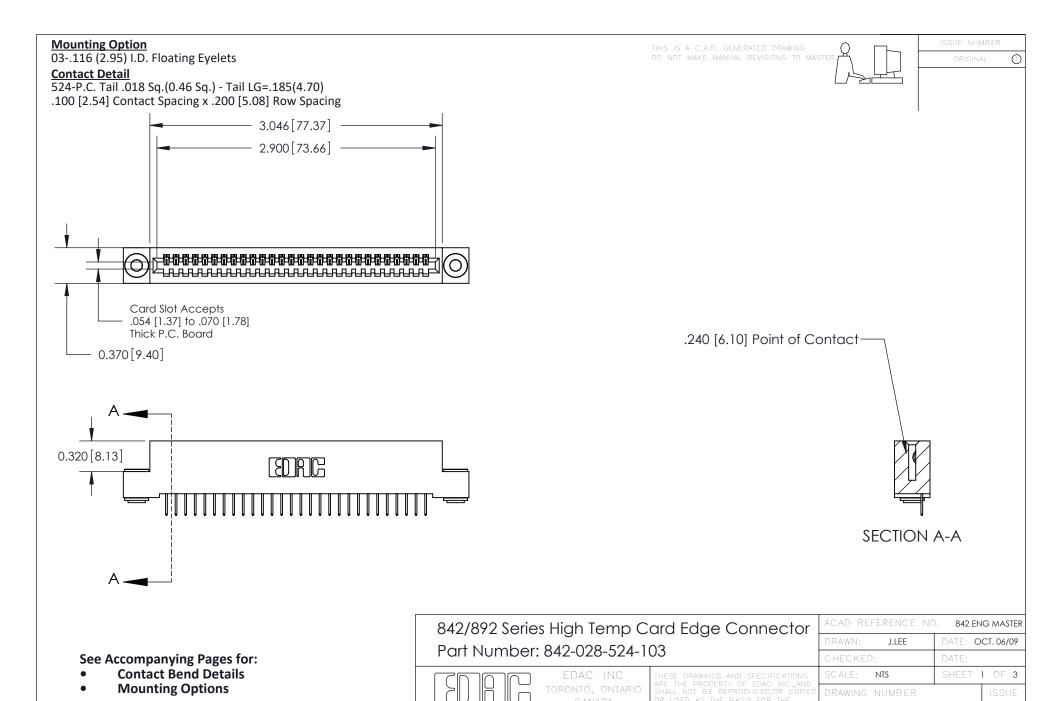

YOUR CONNECTION TO QUALITY & SERVICE

842 Assembly

THIS IS A C.A.D. GENERATED DRAWING DO NOT MAKE MANUAL REVISIONS TO MASTER

ORIGINAL (1)



| 842/892 Series High Temp Card Edge Connector<br>Contact Bend Detail |                                                                                                 | ACAD REFERENCE NO. 842 ENG MASTER |             |                  |        |
|---------------------------------------------------------------------|-------------------------------------------------------------------------------------------------|-----------------------------------|-------------|------------------|--------|
|                                                                     |