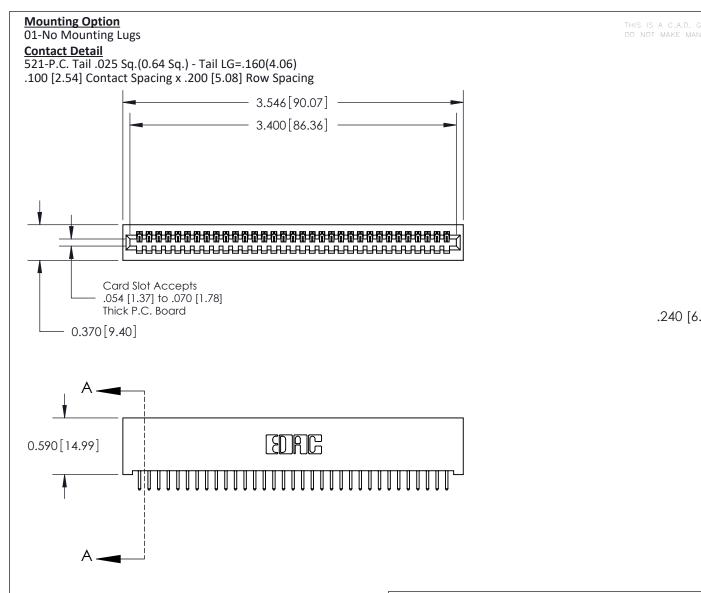

.240 [6.10] Point of Contact-

842 ENG MASTER DATE: OCT. 06/09

J.LEE

SECTION A-A

SHEET 1 OF 3

842 Assembly

**See Accompanying Pages for:** 

- **Contact Bend Details**
- **Mounting Options**

842/892 Series High Temp Card Edge Connector Part Number: 842-033-521-101

YOUR CONNECTION TO QUALITY & SERVICE

THIS IS A C.A.D. GENERATED DRAWING DO NOT MAKE MANUAL REVISIONS TO MASTER

ORIGINAL (1)

| 842/892 Series High Temp Card Edge Connector<br>Contact Bend Detail |                                                                                                 | ACAD REFERENCE NO. 842 ENG MASTER |             |                  |        |
|---------------------------------------------------------------------|-------------------------------------------------------------------------------------------------|-----------------------------------|-------------|------------------|--------|
|                                                                     |                                                                                                 | DRAWN:                            | J.LEE       | DATE: OCT. 06/09 |        |
|                                                                     |                                                                                                 | CHECKED:                          |             | DATE:            |        |
| EDAC INC                                                            | THESE DRAWINGS AND SPECIFICATIONS ARE THE PROPERTY OF EDAC INCAND                               | SCALE:                            | NTS         | SHEET :          | 2 OF 3 |
| TORONTO, ONTARIO                                                    | SHALL NOT BE REPRODUCED,OR COPIED OR USED AS THE BASIS FOR THE MANUFACTURE OR SALE OF APPARATUS | DRAWING                           | NUMBER      |                  | ISSUE  |
| YOUR CONNECTION TO QUALITY & SERVICE                                |                                                                                                 | 8                                 | 42 Assembly |                  | 1      |