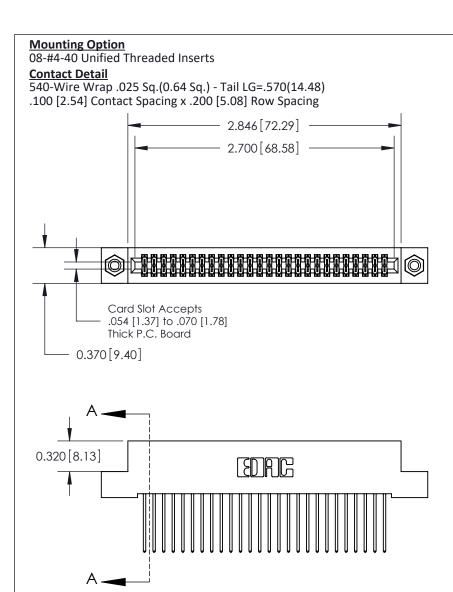

THIS IS A C.A.D. GENERATED DRAWING
DO NOT MAKE MANUAL REVISIONS TO MASTER

ISSUE NUMBER

ORIGINAL

1

| 842/892 Series High Temp Card Edge Co<br>Mounting Options  | DRAWN: J.LEE DATE: OCT. 06/09  CHECKED: DATE: |
|------------------------------------------------------------|-----------------------------------------------|
| EDAC INC THESE DRAWINGS AND S ARE THE PROPERTY OF          |                                               |
|                                                            | DUCED,OR COPIED DRAWING NUMBER ISSUE          |
| YOUR CONNECTION TO QUALITY & SERVICE WITHOUT WRITTEN PERMI |                                               |