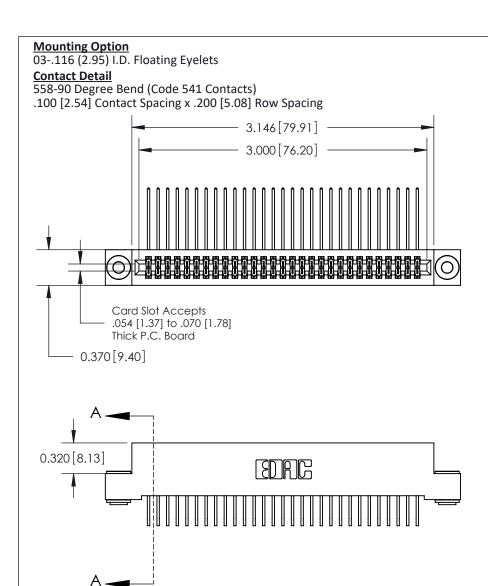

842 ENG MASTER

842 Assembly

THIS IS A C.A.D. GENERATED DRAWING DO NOT MAKE MANUAL REVISIONS TO MASTER

ORIGINAL (1)

| 842/892 Series High Temp Card Edge Connector<br>Contact Bend Detail |                                                                 |         | ACAD REFERENCE NO. 842 ENG MASTER |          |          |  |
|---------------------------------------------------------------------|-----------------------------------------------------------------|---------|-----------------------------------|----------|----------|--|
|                                                                     |                                                                 |         | J.LEE                             | DATE: OC | T. 06/09 |  |
|                                                                     |                                                                 |         | ):                                | DATE:    |          |  |
| EDAC INC                                                            | LABE THE BROBERTY OF FRACTING AND                               |         | NTS                               | SHEET :  | 2 OF 3   |  |
| TORONTO, ONTARIO                                                    | SHALL NOT BE REPRODUCED, OR COPIED OR USED AS THE BASIS FOR THE | DRAWING | NUMBER                            |          | ISSUE    |  |
|                                                                     | MANUFACTURE OR SALE OF APPARATUS                                |         | 842 Assembly                      |          | 1        |  |