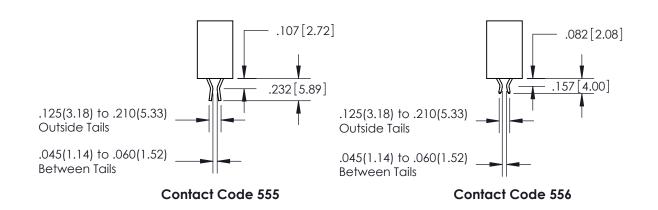

845-ENG-MASTER

INSULATOR MATERIAL: THERMOPLASTIC POLYESTER, UL 94V-0 DAP MATERIAL AVAILABLE UPON REQUEST

CONTACT MATERIAL; COPPER ALLOY

**Contact Code 558** 

CONTACT MATERIAL, COPTER ALLOT CONTACT PLATING: GOLD ON THE MATING AREA, TIN PLATING ON THE CONTACT TAILS, NICKEL UNDERPLATE

## 845/895 SERIES HIGH TEMP CARD EDGE CONNECTOR CONTACT CODE 555,556,558,559,560 DIMENSIONS

EDAC INC
TORONTO, ONTARIO
CANADA
YOUR CONNECTION TO QUALITY & SERVICE

**Contact Code 559** 

THESE DRAWINGS AND SPECIFICATIONS
ARE THE PROPERTY OF EDAC INC., AND
SHALL NOT BE REPRODUCED, OR COPIED
OR USED AS THE BASIS FOR THE
MANUFACTURE OR SALE OF APPARATUS
WITHOUT WRITTEN PERMISSION.