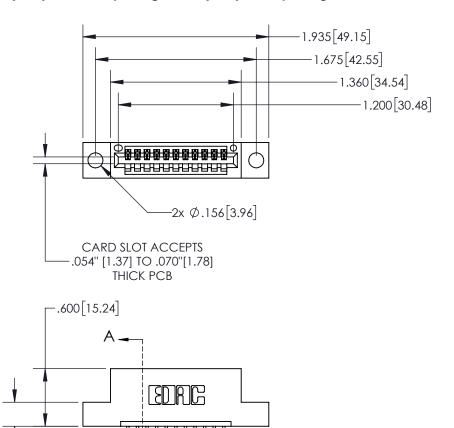

## **Contact Dimensions:** 523-P.C. Tail .025 Sq.(0.64 Sq.) - Tail LG=.390(9.91) .100 (2.54) Contact Spacing x .200 (5.08) Row Spacing

INSULATOR MATERIAL: THERMOPLASTIC, UL 94V-0

-.250[6.35]

CONTACT MATERIAL; COPPER TIN ALLOY
CONTACT PLATING: GOLD ON THE MATING AREA, TIN PLATING
ON THE CONTACT TAILS, NICKEL UNDERPLATE

| 845/895 SERIE | S HIGH TEMP   | CARD  | EDGE | CONNEC | CTOR |
|---------------|---------------|-------|------|--------|------|
| PART NUMBER   | R: 845-011-52 | 3-104 |      |        |      |

YOUR CONNECTION TO QUALITY & SERVICE

| ACAD REFERENCE NO. 845-ENG-MASTER |                  |  |  |  |
|-----------------------------------|------------------|--|--|--|
| DRAWN: R.STA.MONICA               | DATE:MAY.16/2017 |  |  |  |
| CHECKED:                          | DATE:            |  |  |  |
| SCALE: 1:1                        | SHEET 1 OF 2     |  |  |  |
| DRAWING NUMBER                    | ISSUE            |  |  |  |