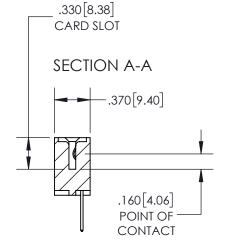

## **Contact Dimensions:** 523-P.C. Tail .025 Sq.(0.64 Sq.) - Tail LG=.390(9.91) .100 (2.54) Contact Spacing x .200 (5.08) Row Spacing

INSULATOR MATERIAL: THERMOPLASTIC, UL 94V-0

-.250[6.35]

CONTACT MATERIAL; COPPER TIN ALLOY
CONTACT PLATING: GOLD ON THE MATING AREA, TIN PLATING
ON THE CONTACT TAILS, NICKEL UNDERPLATE

| 845/895 SERIE | S HIGH TEMP   | CARD  | EDGE | CONNEC | CTOR |
|---------------|---------------|-------|------|--------|------|
| PART NUMBER   | R: 845-011-52 | 3-104 |      |        |      |

YOUR CONNECTION TO QUALITY & SERVICE

| ACAD REFERENCE NO. 845-ENG-MASTER |                  |  |  |  |
|-----------------------------------|------------------|--|--|--|
| DRAWN: R.STA.MONICA               | DATE:MAY.16/2017 |  |  |  |
| CHECKED:                          | DATE:            |  |  |  |
| SCALE: 1:1                        | SHEET 1 OF 2     |  |  |  |
| DRAWING NUMBER                    | ISSUE            |  |  |  |