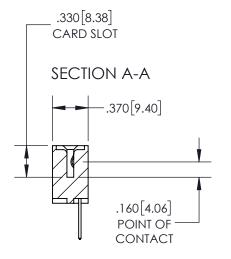

845-ENG-MASTER

INSULATOR MATERIAL: THERMOPLASTIC POLYESTER, UL 94V-0 DAP MATERIAL AVAILABLE UPON REQUEST

CONTACT MATERIAL; COPPER ALLOY

**Contact Code 558** 

CONTACT MATERIAL, COPTER ALLOT CONTACT PLATING: GOLD ON THE MATING AREA, TIN PLATING ON THE CONTACT TAILS, NICKEL UNDERPLATE

## 845/895 SERIES HIGH TEMP CARD EDGE CONNECTOR CONTACT CODE 555,556,558,559,560 DIMENSIONS

EDAC INC
TORONTO, ONTARIO
CANADA
YOUR CONNECTION TO QUALITY & SERVICE

**Contact Code 559** 

THESE DRAWINGS AND SPECIFICATIONS
ARE THE PROPERTY OF EDAC INC., AND
SHALL NOT BE REPRODUCED, OR COPIED
OR USED AS THE BASIS FOR THE
MANUFACTURE OR SALE OF APPARATUS
WITHOUT WRITTEN PERMISSION.