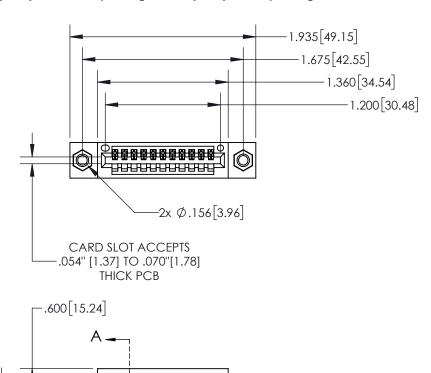

## **Contact Dimensions:** 523-P.C. Tail .025 Sq.(0.64 Sq.) - Tail LG=.390(9.91) .100 (2.54) Contact Spacing x .200 (5.08) Row Spacing

845/895 SERIES HIGH TEMP CARD EDGE CONNECTOR PART NUMBER: 845-011-523-407 INSULATOR MATERIAL: THERMOPLASTIC, UL 94V-0

CONTACT MATERIAL; COPPER TIN ALLOY
CONTACT PLATING: GOLD ON THE MATING AREA, TIN PLATING
ON THE CONTACT TAILS, NICKEL UNDERPLATE

EDAG

**−**.360[9.14]

YOUR CONNECTION TO QUALITY & SERVICE

| ACAD REFERENCE NO. 845-ENG-MASTER |     |                  |       |
|-----------------------------------|-----|------------------|-------|
| DRAWN: R.STA.MONICA               |     | DATE:MAY.16/2017 |       |
| CHECKED:                          |     | DATE:            |       |
| SCALE:                            | 1:1 | SHEET 1          | OF 2  |
| DRAWING NUMBER                    |     |                  | ISSUE |