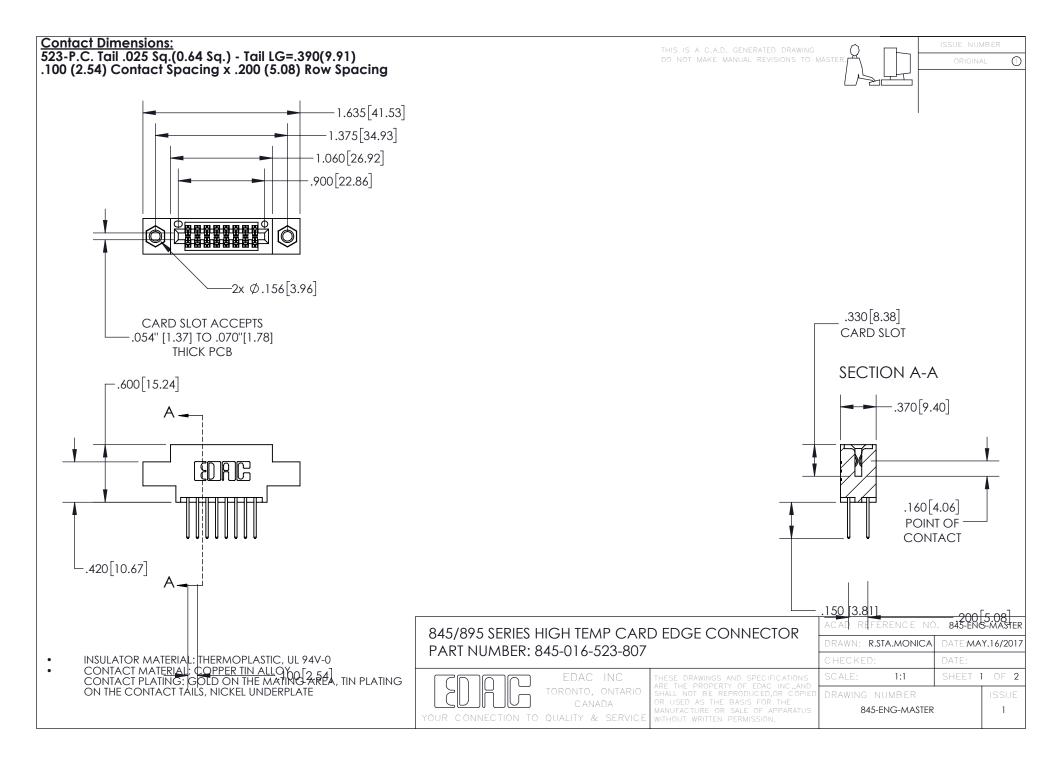

- INSULATOR MATERIAL: THERMOPLASTIC POLYESTER, UL 94V-0 DAP MATERIAL AVAILABLE UPON REQUEST
- CONTACT MATERIAL; COPPER ALLOY

CONTACT PLATING: GOLD ON THE MATING AREA, TIN PLATING ON THE CONTACT TAILS, NICKEL UNDERPLATE