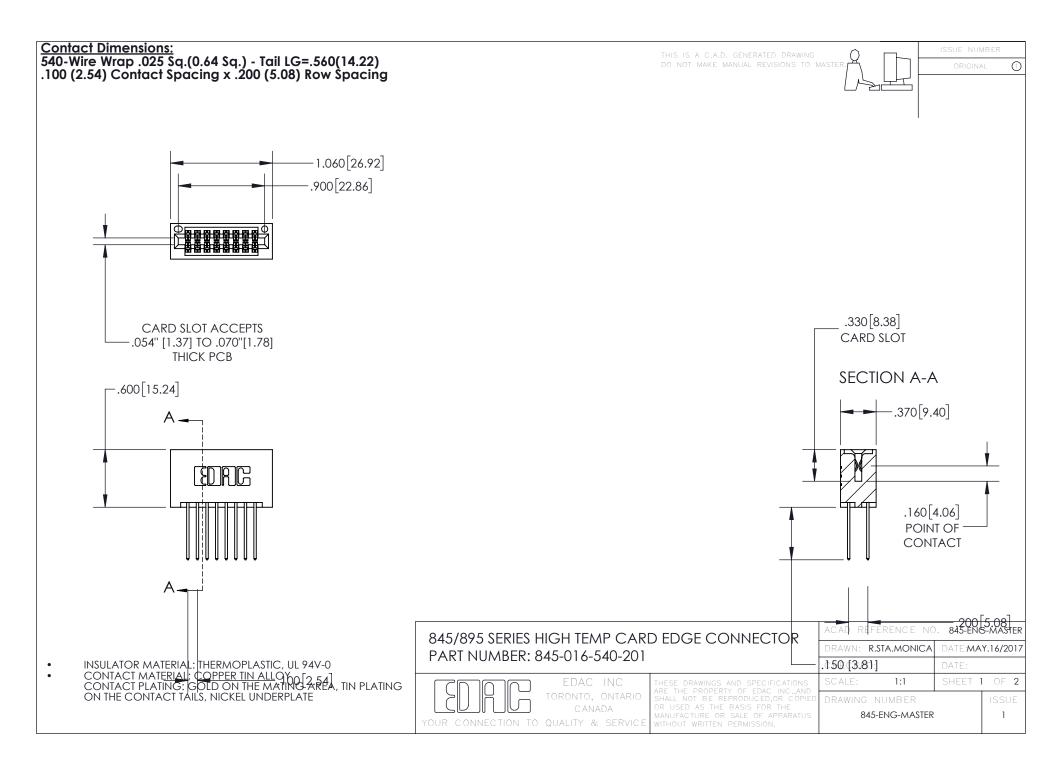

- INSULATOR MATERIAL: THERMOPLASTIC POLYESTER, UL 94V-0 DAP MATERIAL AVAILABLE UPON REQUEST
- CONTACT MATERIAL; COPPER ALLOY

CONTACT PLATING: GOLD ON THE MATING AREA, TIN PLATING ON THE CONTACT TAILS, NICKEL UNDERPLATE