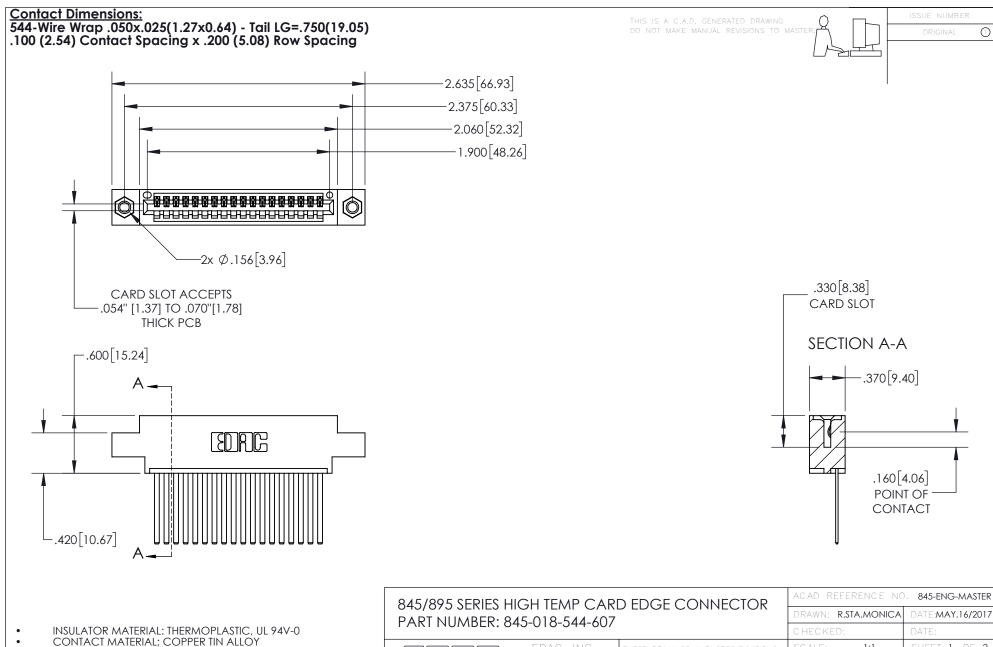

CONTACT MATERIAL; COPPER TIN ALLOY
CONTACT PLATING: GOLD ON THE MATING AREA, TIN PLATING
ON THE CONTACT TAILS, NICKEL UNDERPLATE

YOUR CONNECTION TO QUALITY & SERVICE

CANADA

| ACAD REFERENCE NO. 845-ENG-MASIER |     |                  |       |
|-----------------------------------|-----|------------------|-------|
| DRAWN: R.STA.MONICA               |     | DATE:MAY.16/2017 |       |
| CHECKED:                          |     | DATE:            |       |
| SCALE:                            | 1:1 | SHEET '          | OF 2  |
| DRAWING NUMBER                    |     |                  | ISSUE |