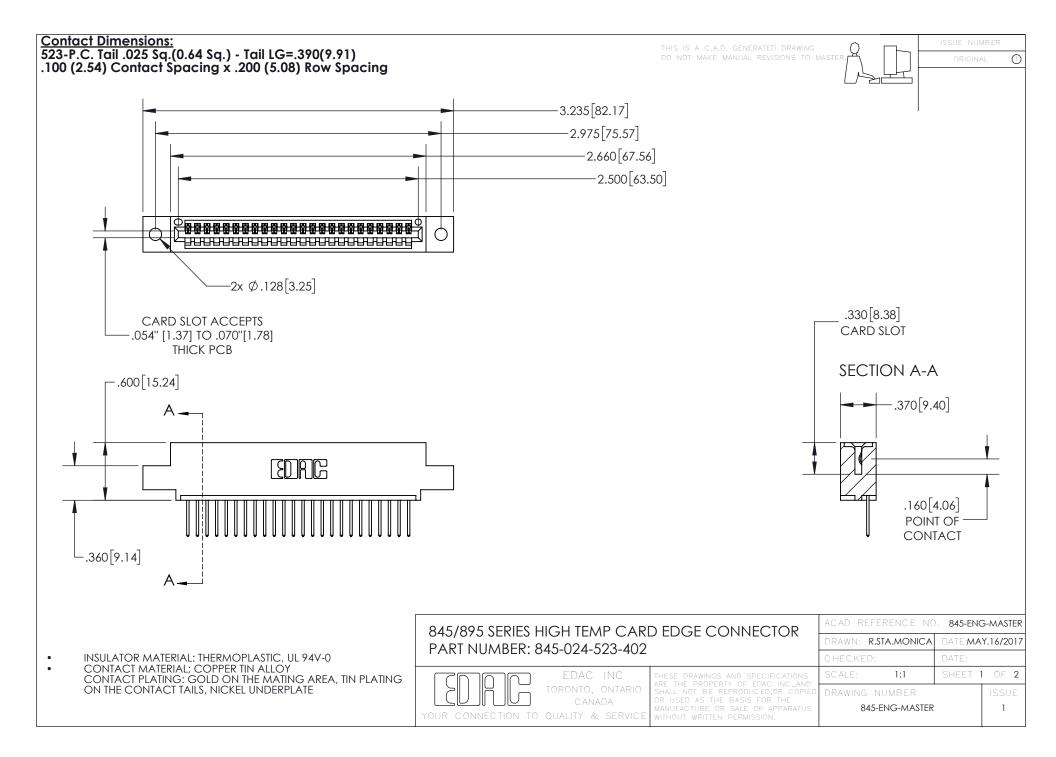

- INSULATOR MATERIAL: THERMOPLASTIC POLYESTER, UL 94V-0 DAP MATERIAL AVAILABLE UPON REQUEST
- CONTACT MATERIAL; COPPER ALLOY

CONTACT PLATING: GOLD ON THE MATING AREA, TIN PLATING ON THE CONTACT TAILS, NICKEL UNDERPLATE

## 845/895 SERIES HIGH TEMP CARD EDGE CONNECTOR CONTACT CODE 555,556,558,559,560 DIMENSIONS

YOUR CONNECTION TO QUALITY & SERVICE

|   | ACAD REFERENCE NO. 845-ENG-MASTER |                  |
|---|-----------------------------------|------------------|
|   | DRAWN: R.STA.MONICA               | DATE:MAY.16/2017 |
|   | CHECKED:                          | DATE:            |
| D | SCALE: 1:1                        | SHEET 2 OF 2     |
|   | DRAWING NUMBER                    | ISSUE            |

845-ENG-MASTER