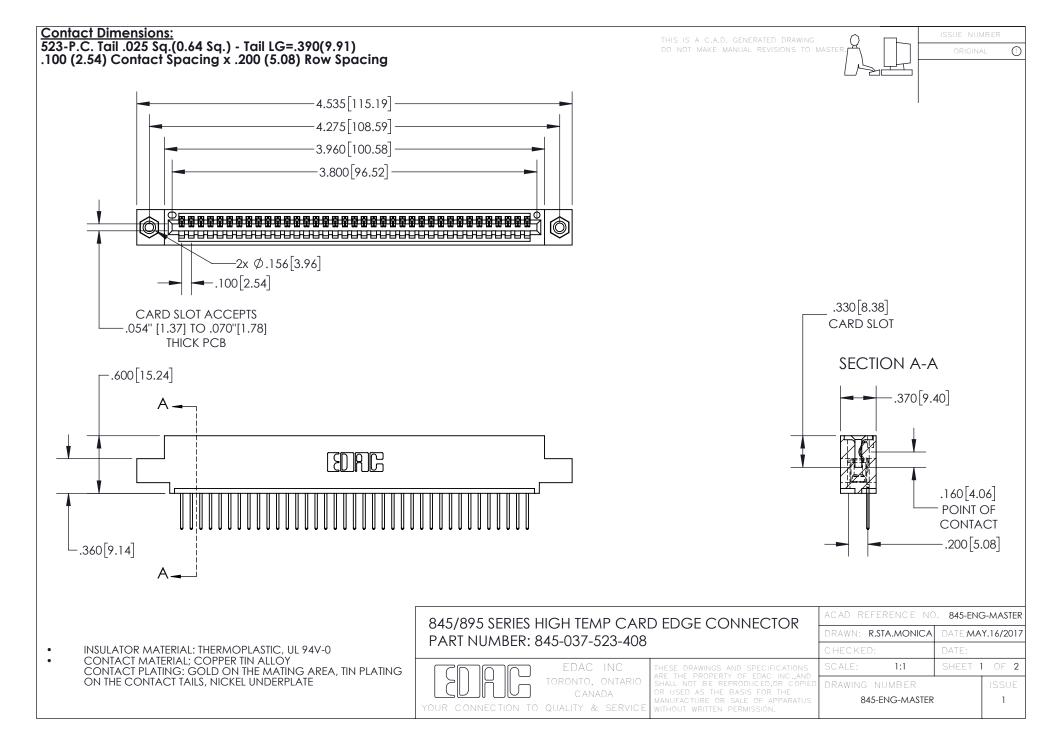

INSULATOR MATERIAL: THERMOPLASTIC POLYESTER, UL 94V-0 DAP MATERIAL AVAILABLE UPON REQUEST

**Contact Code 558** 

CONTACT MATERIAL; COPPER ALLOY CONTACT PLATING: GOLD ON THE MATING AREA, TIN PLATING ON THE CONTACT TAILS, NICKEL UNDERPLATE

## 845/895 SERIES HIGH TEMP CARD EDGE CONNECTOR CONTACT CODE 555,556,558,559,560 DIMENSIONS

YOUR CONNECTION TO QUALITY & SERVICE

Contact Code 559

|   | ACAD REFERENCE NO. 845-ENG-MASTER |                  |  |
|---|-----------------------------------|------------------|--|
|   | DRAWN: R.STA.MONICA               | DATE:MAY.16/2017 |  |
|   | CHECKED:                          | DATE:            |  |
|   | SCALE: 1:1                        | SHEET 2 OF 2     |  |
| D | DRAWING NUMBER                    | ISSUE            |  |