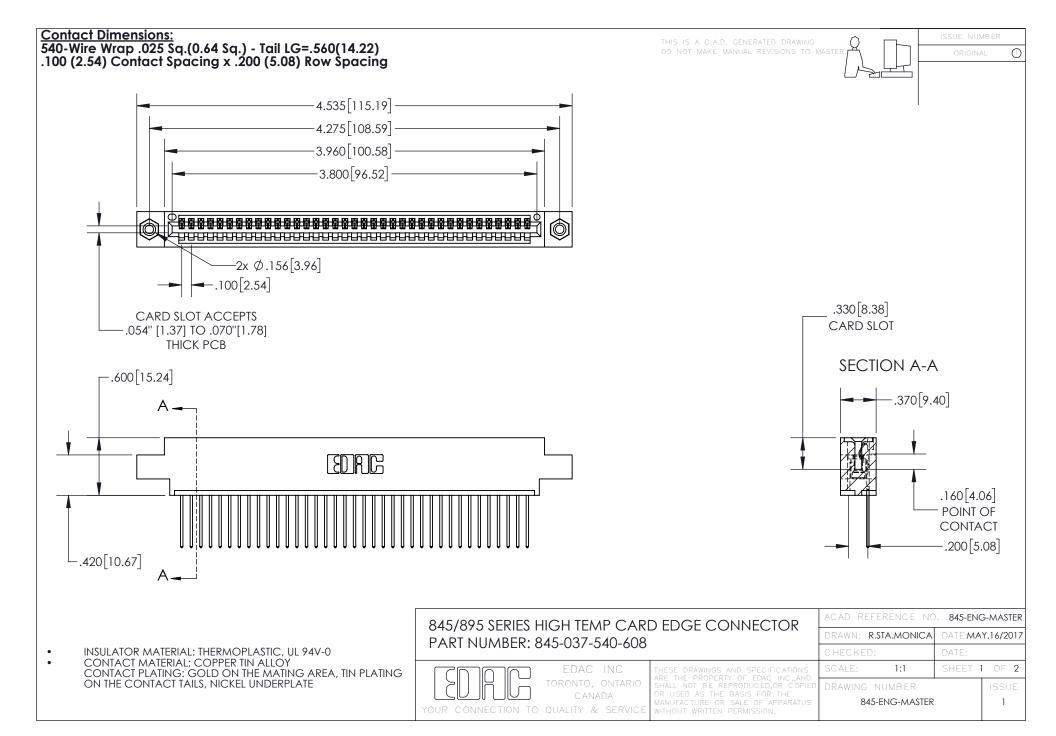

INSULATOR MATERIAL: THERMOPLASTIC POLYESTER, UL 94V-0 DAP MATERIAL AVAILABLE UPON REQUEST

**Contact Code 558** 

CONTACT MATERIAL; COPPER ALLOY CONTACT PLATING: GOLD ON THE MATING AREA, TIN PLATING ON THE CONTACT TAILS, NICKEL UNDERPLATE

## 845/895 SERIES HIGH TEMP CARD EDGE CONNECTOR CONTACT CODE 555,556,558,559,560 DIMENSIONS

YOUR CONNECTION TO QUALITY & SERVICE

Contact Code 559

|   | ACAD REFERENCE NO. 845-ENG-MASTER |                  |  |
|---|-----------------------------------|------------------|--|
|   | DRAWN: R.STA.MONICA               | DATE:MAY.16/2017 |  |
|   | CHECKED:                          | DATE:            |  |
|   | SCALE: 1:1                        | SHEET 2 OF 2     |  |
| D | DRAWING NUMBER                    | ISSUE            |  |

Contact Code 560