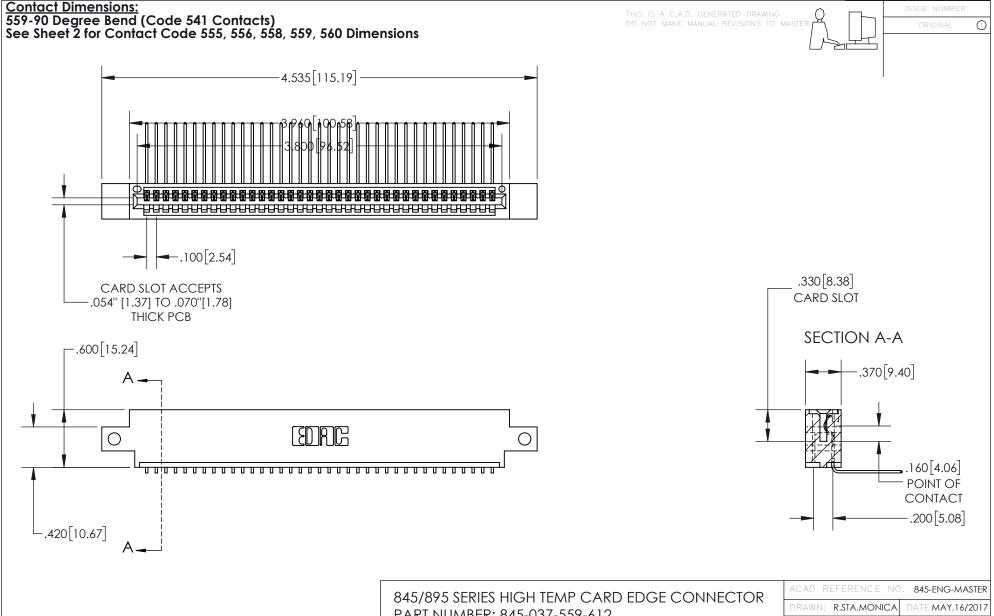

- INSULATOR MATERIAL: THERMOPLASTIC, UL 94V-0
- CONTACT MATERIAL; COPPER TIN ALLOY
  CONTACT PLATING: GOLD ON THE MATING AREA, TIN PLATING
  ON THE CONTACT TAILS, NICKEL UNDERPLATE

| 845/895 SERIES HIGH TEMP CARD EDGE CONNECTOR | ? |
|----------------------------------------------|---|
| PART NUMBER: 845-037-559-612                 |   |