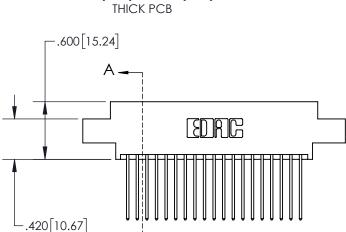

## **Contact Dimensions:** 542-Wire Wrap .025 Sq.(0.64 Sq.) - Tail LG=.645(16.38) .100 (2.54) Contact Spacing x .200 (5.08) Row Spacing -2.735 69.47 -2.475 [62.87] -2.160[54.86] -2.000 [50.80] -2x Ø.156[3.96] **--**.100 [2.54] CARD SLOT ACCEPTS -.054" [1.37] TO .070"[1.78] THICK PCB -.600<sup>[15.24]</sup>