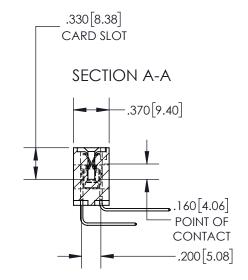

## 845/895 SERIES HIGH TEMP CARD EDGE CONNECTOR CONTACT CODE 555,556,558,559,560 DIMENSIONS

YOUR CONNECTION TO QUALITY & SERVICE

|   | ACAD REFERENCE NO. 845-ENG-MASTER |                  |  |  |
|---|-----------------------------------|------------------|--|--|
|   | DRAWN: R.STA.MONICA               | DATE:MAY.16/2017 |  |  |
|   | CHECKED:                          | DATE:            |  |  |
|   | SCALE: 1:1                        | SHEET 2 OF 2     |  |  |
| D | DRAWING NUMBER                    | ISSUE            |  |  |