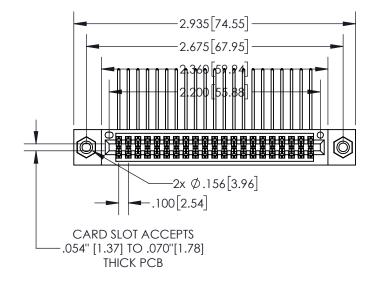

**Contact Dimensions:** 559-90 Degree Bend (Code 541 Contacts) See Sheet 2 for Contact Code 555, 556, 558, 559, 560 Dimensions

PART NUMBER: 845-042-559-808 INSULATOR MATERIAL: THERMOPLASTIC, UL 94V-0

CONTACT MATERIAL; COPPER TIN ALLOY
CONTACT PLATING: GOLD ON THE MATING AREA, TIN PLATING
ON THE CONTACT TAILS, NICKEL UNDERPLATE

ACAD REFERENCE NO. 845-ENG-MASTER

- INSULATOR MATERIAL: THERMOPLASTIC POLYESTER, UL 94V-0 DAP MATERIAL AVAILABLE UPON REQUEST
- CONTACT MATERIAL; COPPER ALLOY

CONTACT PLATING: GOLD ON THE MATING AREA, TIN PLATING ON THE CONTACT TAILS, NICKEL UNDERPLATE