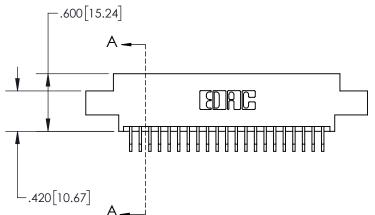

**Contact Dimensions:** 559-90 Degree Bend (Code 541 Contacts) See Sheet 2 for Contact Code 555, 556, 558, 559, 560 Dimensions

PART NUMBER: 845-042-559-808 INSULATOR MATERIAL: THERMOPLASTIC, UL 94V-0

CONTACT MATERIAL; COPPER TIN ALLOY
CONTACT PLATING: GOLD ON THE MATING AREA, TIN PLATING
ON THE CONTACT TAILS, NICKEL UNDERPLATE

ACAD REFERENCE NO. 845-ENG-MASTER

- INSULATOR MATERIAL: THERMOPLASTIC POLYESTER, UL 94V-0 DAP MATERIAL AVAILABLE UPON REQUEST
- CONTACT MATERIAL; COPPER ALLOY

CONTACT PLATING: GOLD ON THE MATING AREA, TIN PLATING ON THE CONTACT TAILS, NICKEL UNDERPLATE