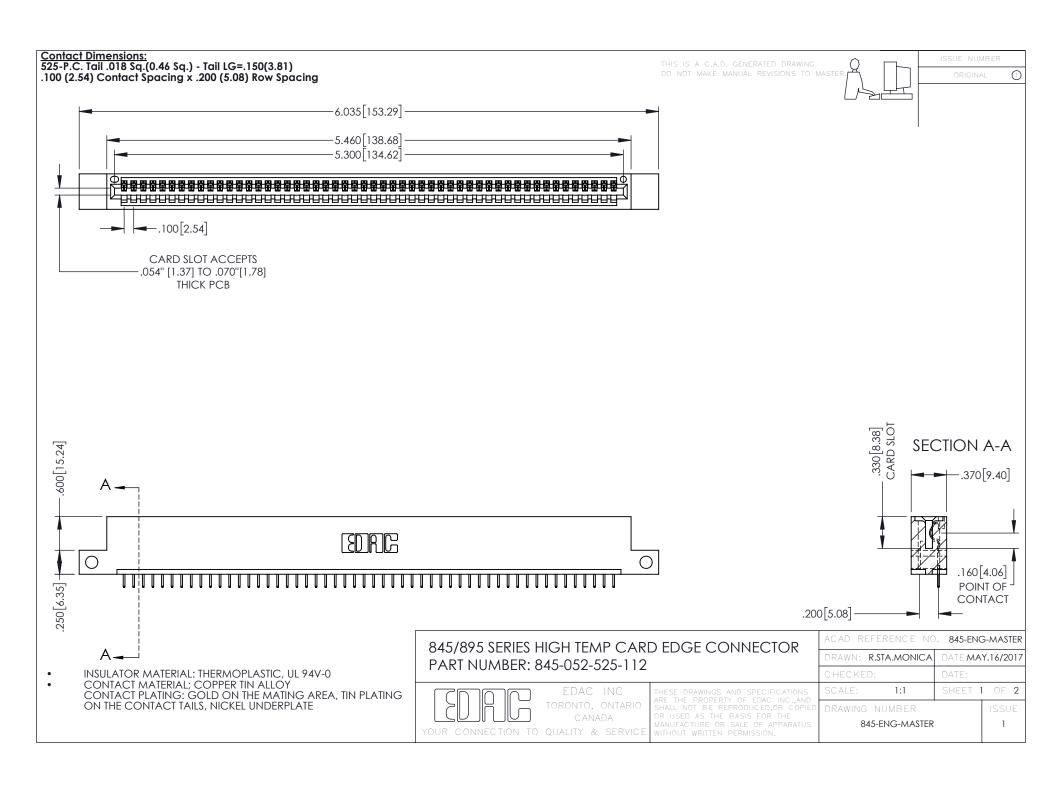

- INSULATOR MATERIAL: THERMOPLASTIC POLYESTER, UL 94V-0 DAP MATERIAL AVAILABLE UPON REQUEST
- CONTACT MATERIAL; COPPER ALLOY

**Contact Code 558** 

CONTACT PLATING: GOLD ON THE MATING AREA, TIN PLATING ON THE CONTACT TAILS, NICKEL UNDERPLATE

## 845/895 SERIES HIGH TEMP CARD EDGE CONNECTOR CONTACT CODE 555,556,558,559,560 DIMENSIONS

YOUR CONNECTION TO QUALITY & SERVICE

Contact Code 559

|   | ACAD REFERENCE NO   | . 845-ENG-MASTER |
|---|---------------------|------------------|
|   | DRAWN: R.STA.MONICA | DATE:MAY.16/2017 |
|   | CHECKED:            | DATE:            |
|   | SCALE: 1:1          | SHEET 2 OF 2     |
| D | DRAWING NUMBER      | ISSUE            |

Contact Code 560

845-ENG-MASTER