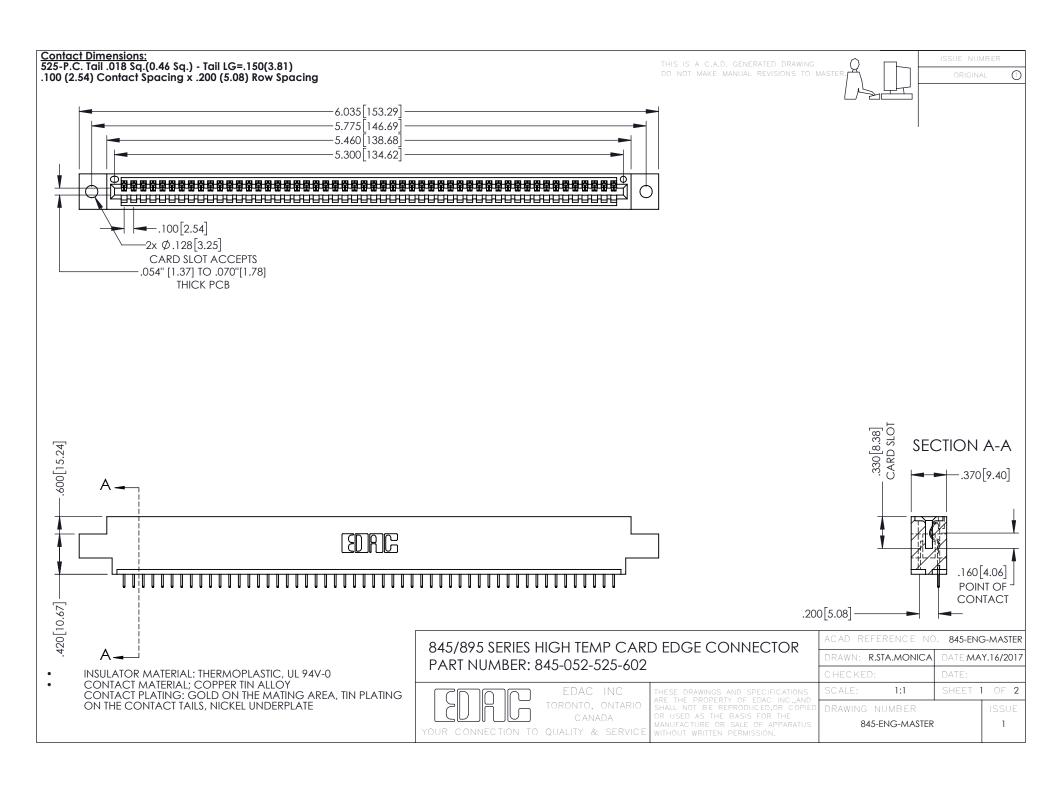

- INSULATOR MATERIAL: THERMOPLASTIC POLYESTER, UL 94V-0 DAP MATERIAL AVAILABLE UPON REQUEST
- CONTACT MATERIAL; COPPER ALLOY

**Contact Code 558** 

CONTACT PLATING: GOLD ON THE MATING AREA, TIN PLATING ON THE CONTACT TAILS, NICKEL UNDERPLATE

## 845/895 SERIES HIGH TEMP CARD EDGE CONNECTOR CONTACT CODE 555,556,558,559,560 DIMENSIONS

YOUR CONNECTION TO QUALITY & SERVICE

Contact Code 559

|   | ACAD REFERENCE NO   | . 845-ENG-MASTER |
|---|---------------------|------------------|
|   | DRAWN: R.STA.MONICA | DATE:MAY.16/2017 |
|   | CHECKED:            | DATE:            |
|   | SCALE: 1:1          | SHEET 2 OF 2     |
| D | DRAWING NUMBER      | ISSUE            |

Contact Code 560

845-ENG-MASTER