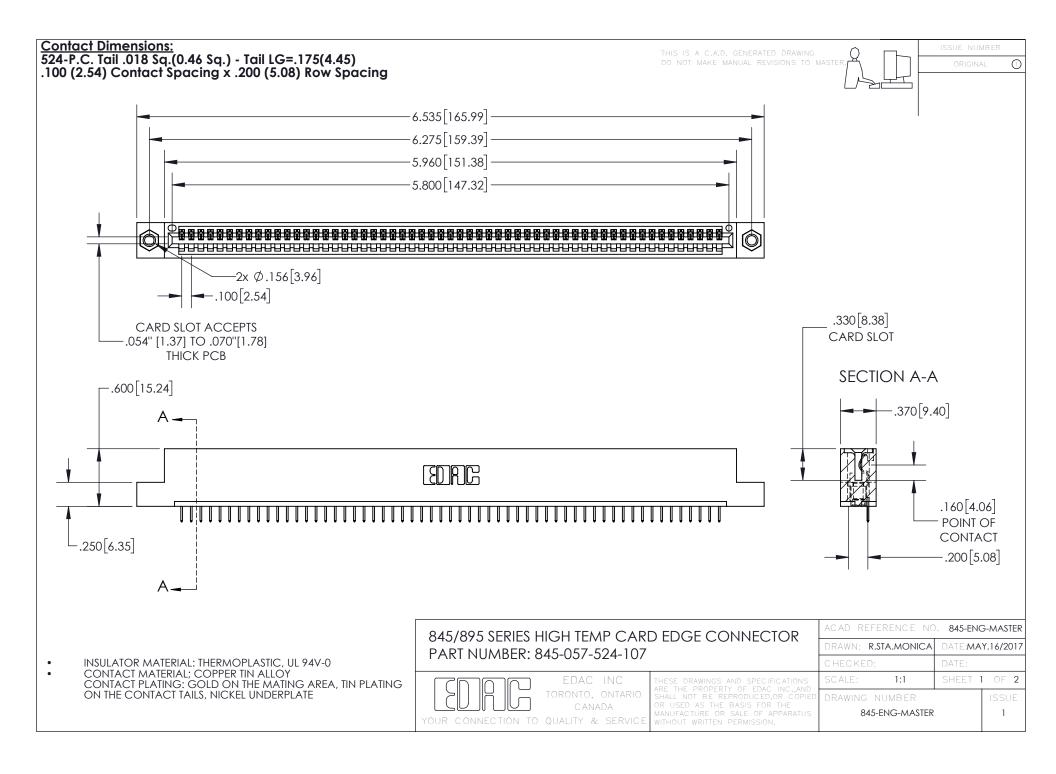

INSULATOR MATERIAL: THERMOPLASTIC POLYESTER, UL 94V-0 DAP MATERIAL AVAILABLE UPON REQUEST

**Contact Code 558** 

CONTACT MATERIAL; COPPER ALLOY CONTACT PLATING: GOLD ON THE MATING AREA, TIN PLATING ON THE CONTACT TAILS, NICKEL UNDERPLATE

## 845/895 SERIES HIGH TEMP CARD EDGE CONNECTOR CONTACT CODE 555,556,558,559,560 DIMENSIONS

YOUR CONNECTION TO QUALITY & SERVICE

Contact Code 559

|   | ACAD REFERENCE NO. 845-ENG-MASTER |                  |  |
|---|-----------------------------------|------------------|--|
|   | DRAWN: R.STA.MONICA               | DATE:MAY.16/2017 |  |
|   | CHECKED:                          | DATE:            |  |
|   | SCALE: 1:1                        | SHEET 2 OF 2     |  |
| D | DRAWING NUMBER                    | ISSUE            |  |

Contact Code 560

845-ENG-MASTER