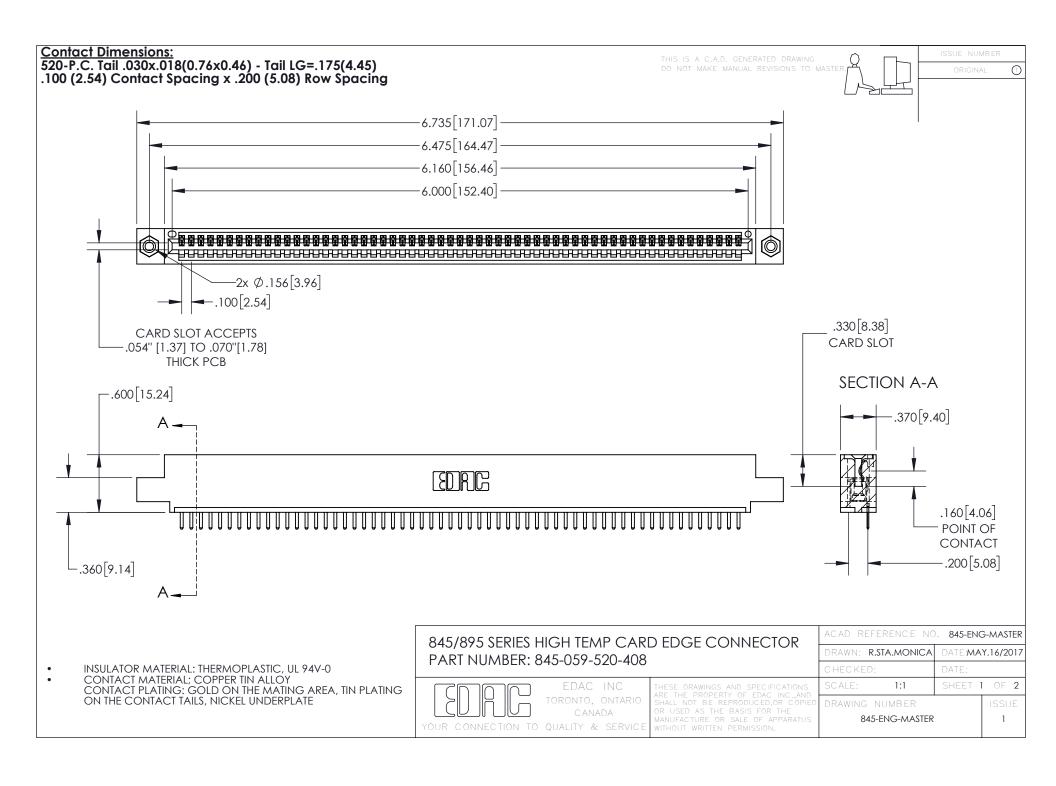

INSULATOR MATERIAL: THERMOPLASTIC POLYESTER, UL 94V-0 DAP MATERIAL AVAILABLE UPON REQUEST

**Contact Code 558** 

CONTACT MATERIAL; COPPER ALLOY CONTACT PLATING: GOLD ON THE MATING AREA, TIN PLATING ON THE CONTACT TAILS, NICKEL UNDERPLATE

## 845/895 SERIES HIGH TEMP CARD EDGE CONNECTOR CONTACT CODE 555,556,558,559,560 DIMENSIONS

YOUR CONNECTION TO QUALITY & SERVICE

Contact Code 559

|   | ACAD REFERENCE NO. 845-ENG-MASTER |                  |  |
|---|-----------------------------------|------------------|--|
|   | DRAWN: R.STA.MONICA               | DATE:MAY.16/2017 |  |
|   | CHECKED:                          | DATE:            |  |
|   | SCALE: 1:1                        | SHEET 2 OF 2     |  |
| D | DRAWING NUMBER                    | ISSUE            |  |

Contact Code 560

845-ENG-MASTER