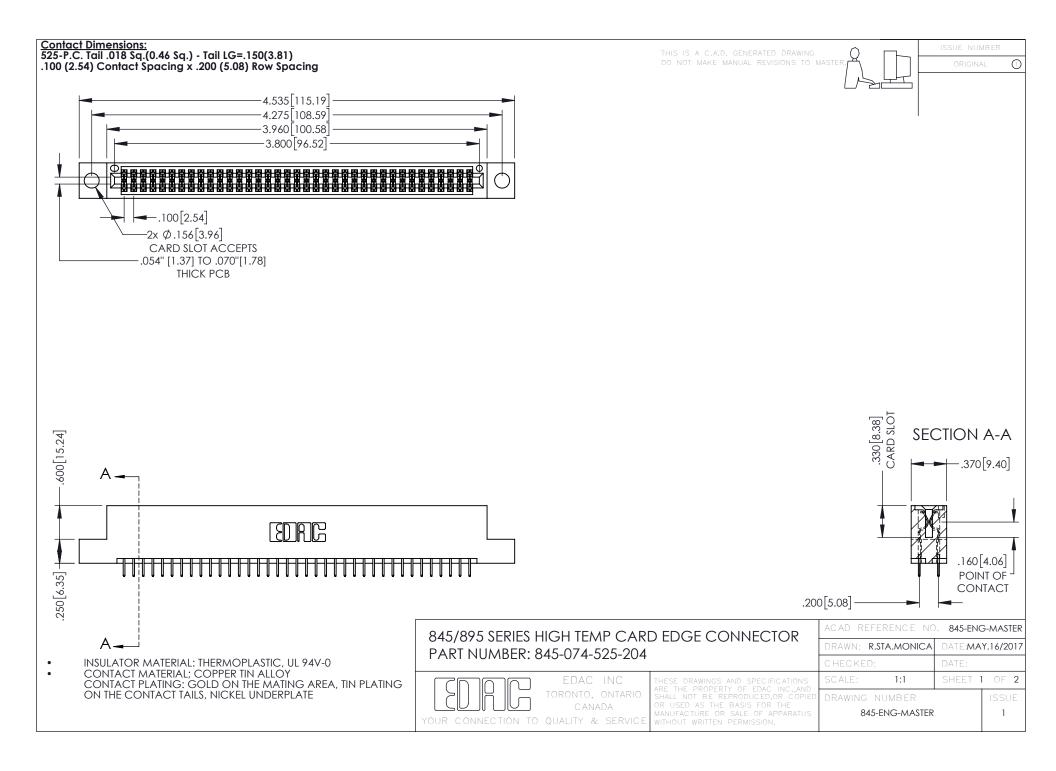

## 845/895 SERIES HIGH TEMP CARD EDGE CONNECTOR CONTACT CODE 555,556,558,559,560 DIMENSIONS

YOUR CONNECTION TO QUALITY & SERVICE

|   | ACAD REFERENCE NO. 845-ENG-MASTER |                  |
|---|-----------------------------------|------------------|
|   | DRAWN: R.STA.MONICA               | DATE:MAY.16/2017 |
|   | CHECKED:                          | DATE:            |
|   | SCALE: 1:1                        | SHEET 2 OF 2     |
| D | DRAWING NUMBER                    | ISSUE            |