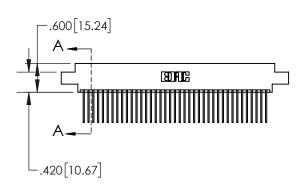

**Contact Dimensions:** 542-Wire Wrap .025 Sq.(0.64 Sq.) - Tail LG=.645(16.38) .100 (2.54) Contact Spacing x .200 (5.08) Row Spacing

**—**.100[2.54]

CARD SLOT ACCEPTS -.054" [1.37] TO .070"[1.78] THICK PCB

- INSULATOR MATERIAL: THERMOPLASTIC, UL 94V-0
- CONTACT MATERIAL; COPPER TIN ALLOY
  CONTACT PLATING: GOLD ON THE MATING AREA, TIN PLATING
  ON THE CONTACT TAILS, NICKEL UNDERPLATE

1

| .330[8.38]<br>CARD SLOT |                                   |  |  |
|-------------------------|-----------------------------------|--|--|
| -                       | .370[9.40]                        |  |  |
|                         | SECTION A-A                       |  |  |
| .150 [3.81              | .160[4.06]<br>POINT OF<br>CONTACT |  |  |
| -                       | 200[5.08]                         |  |  |

845-ENG-MASTER

- INSULATOR MATERIAL: THERMOPLASTIC POLYESTER, UL 94V-0 DAP MATERIAL AVAILABLE UPON REQUEST
- CONTACT MATERIAL; COPPER ALLOY

CONTACT PLATING: GOLD ON THE MATING AREA, TIN PLATING ON THE CONTACT TAILS, NICKEL UNDERPLATE