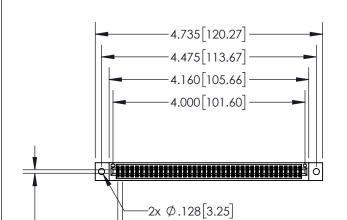

**Contact Dimensions:** 542-Wire Wrap .025 Sq.(0.64 Sq.) - Tail LG=.645(16.38) .100 (2.54) Contact Spacing x .200 (5.08) Row Spacing

**—**.100[2.54]

CARD SLOT ACCEPTS -.054" [1.37] TO .070"[1.78] THICK PCB

- INSULATOR MATERIAL: THERMOPLASTIC, UL 94V-0
- CONTACT MATERIAL; COPPER TIN ALLOY
  CONTACT PLATING: GOLD ON THE MATING AREA, TIN PLATING
  ON THE CONTACT TAILS, NICKEL UNDERPLATE

1

| .330[8.38]<br>CARD SLOT |                                   |  |  |
|-------------------------|-----------------------------------|--|--|
| -                       | .370[9.40]                        |  |  |
|                         | SECTION A-A                       |  |  |
| .150 [3.81              | .160[4.06]<br>POINT OF<br>CONTACT |  |  |
| -                       | 200[5.08]                         |  |  |