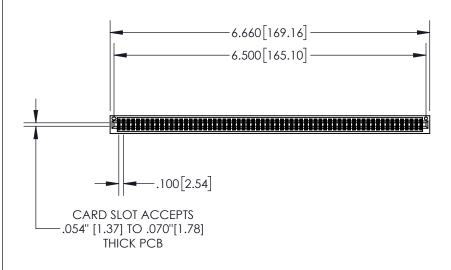

**Contact Dimensions:** 

555-Extender Board Bend (Code 500 Contacts)
See Sheet 2 for Contact Code 555, 556, 558, 559, 560 Dimensions

1

- INSULATOR MATERIAL: THERMOPLASTIC, UL 94V-0
- CONTACT MATERIAL; COPPER TIN ALLOY CONTACT PLATING: GOLD ON THE MATING AREA, TIN PLATING ON THE CONTACT TAILS, NICKEL UNDERPLATE