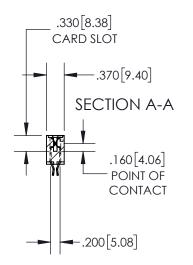

**Contact Dimensions:** 

555-Extender Board Bend (Code 500 Contacts)
See Sheet 2 for Contact Code 555, 556, 558, 559, 560 Dimensions

1

- INSULATOR MATERIAL: THERMOPLASTIC, UL 94V-0
- CONTACT MATERIAL; COPPER TIN ALLOY CONTACT PLATING: GOLD ON THE MATING AREA, TIN PLATING ON THE CONTACT TAILS, NICKEL UNDERPLATE