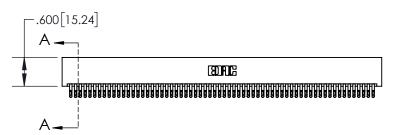

**Contact Dimensions:** 

555-Extender Board Bend (Code 500 Contacts)
See Sheet 2 for Contact Code 555, 556, 558, 559, 560 Dimensions

1

- INSULATOR MATERIAL: THERMOPLASTIC, UL 94V-0
- CONTACT MATERIAL; COPPER TIN ALLOY CONTACT PLATING: GOLD ON THE MATING AREA, TIN PLATING ON THE CONTACT TAILS, NICKEL UNDERPLATE