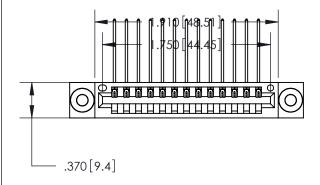

Card Slot Accepts .054 [1.37] to .070 [1.78]

846/896 SERIES HIGH TEMP CARD EDGE CONNECTOR PART NUMBER: 846-013-559-103

**EDAC INC** TORONTO, ONTARIO CANADA

THESE DRAWINGS AND SPECIFICATIONS ARE THE PROPERTY OF EDAC INC., AND SHALL NOT BE REPRODUCED, OR COPIED OR USED AS THE BASIS FOR THE MANUFACTURE OR SALE OF APPARATUS WITHOUT WRITTEN PERMISSION.