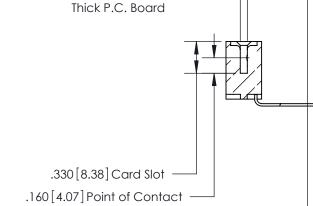

Card Slot Accepts .054 [1.37] to .070 [1.78]

846/896 SERIES HIGH TEMP CARD EDGE CONNECTOR PART NUMBER: 846-013-559-103

**EDAC INC** TORONTO, ONTARIO CANADA

THESE DRAWINGS AND SPECIFICATIONS ARE THE PROPERTY OF EDAC INC., AND SHALL NOT BE REPRODUCED, OR COPIED OR USED AS THE BASIS FOR THE MANUFACTURE OR SALE OF APPARATUS WITHOUT WRITTEN PERMISSION.