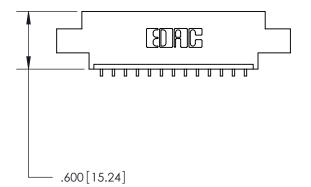

Card Slot Accepts .054 [1.37] to .070 [1.78] Thick P.C. Board .330 [8.38] Card Slot .160 [4.07] Point of Contact —

THIS IS A C.A.D. GENERATED DRAWING DO NOT MAKE MANUAL REVISIONS TO MASTER.

ISSUE NUMBER