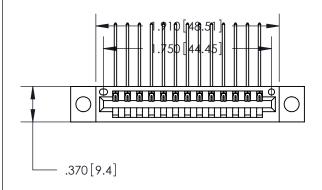

YOUR CONNECTION TO QUALITY & SERVICE

**EDAC INC** TORONTO, ONTARIO CANADA

PART NUMBER: 846-013-559-604

846/896 SERIES HIGH TEMP CARD EDGE CONNECTOR

THESE DRAWINGS AND SPECIFICATIONS ARE THE PROPERTY OF EDAC INC.,AND SHALL NOT BE REPRODUCED, OR COPIED OR USED AS THE BASIS FOR THE MANUFACTURE OR SALE OF APPARATUS WITHOUT WRITTEN PERMISSION.

<u>Contact Dimensions:</u>
559-90 Degree Bend (Code 541 Contacts)
See Sheet 2 for Contact Code 555, 556, 558, 559, 560 Dimensions

THIS IS A C.A.D. GENERATED DRAWING DO NOT MAKE MANUAL REVISIONS TO MASTER.