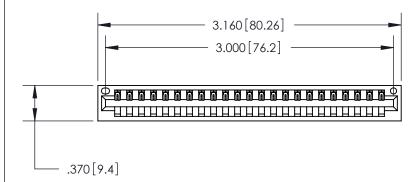

Contact Dimensions: 522-P.C. Tail .025 Sq. (0.64 Sq.) - Tail LG. =.440 (11.18) .125 (3.18) Contact Spacing x .250 (6.35) Row Spacing

THIS IS A C.A.D. GENERATED DRAWING DO NOT MAKE MANUAL REVISIONS TO MASTER.

ISSUE NUMBER

ORIGINAL

.600 [15.24]

INSULATOR MATERIAL: THERMOPLASTIC POLYESTER, UL 94V-0 CONTACT MATERIAL; COPPER, NICKEL, TIN ALLOY CA-725

CONTACT PLATING: GOLD ON THE MATING AREA, TIN-LEAD

ON THE CONTACT TAILS, NICKEL UNDERPLATE

846/896 SERIES HIGH TEMP CARD EDGE CONNECTOR PART NUMBER: 846-023-522-101

YOUR CONNECTION TO QUALITY & SERVICE

**EDAC INC** TORONTO, ONTARIO CANADA

THESE DRAWINGS AND SPECIFICATIONS ARE THE PROPERTY OF EDAC INC.,AND SHALL NOT BE REPRODUCED, OR COPIED OR USED AS THE BASIS FOR THE MANUFACTURE OR SALE OF APPARATUS WITHOUT WRITTEN PERMISSION.