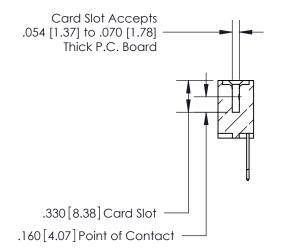

.165[4.19] .375 [9.54] .125(3.18) to .210(5.33) .125(3.18) to .210(5.33)

**Contact Code 558** 

**Contact Code 559** 

**Contact Code 560** 

INSULATOR MATERIAL: THERMOPLASTIC POLYESTER, UL 94V-0 CONTACT MATERIAL; COPPER, NICKEL, TIN ALLOY CA-725 CONTACT PLATING: GOLD ON THE MATING AREA, TIN-LEAD ON THE CONTACT TAILS, NICKEL UNDERPLATE

## 846/896 SERIES HIGH TEMP CARD EDGE CONNECTOR CONTACT CODE 555,556,558,559,560 DIMENSIONS

YOUR CONNECTION TO QUALITY & SERVICE

**EDAC INC** TORONTO, ONTARIO CANADA

THESE DRAWINGS AND SPECIFICATIONS ARE THE PROPERTY OF EDAC INC.,AND SHALL NOT BE REPRODUCED, OR COPIED OR USED AS THE BASIS FOR THE MANUFACTURE OR SALE OF APPARATUS WITHOUT WRITTEN PERMISSION.