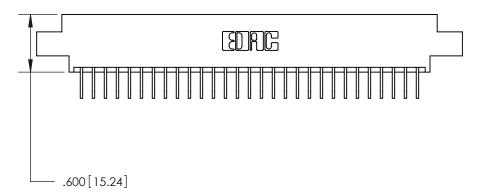

<u>Contact Dimensions:</u>
558-90 Degree Bend (Code 541 Contacts)
See Sheet 2 for Contact Code 555, 556, 558, 559, 560 Dimensions

THIS IS A C.A.D. GENERATED DRAWING DO NOT MAKE MANUAL REVISIONS TO MASTER.

ISSUE NUMBER

ORIGINAL

Card Slot Accepts .054 [1.37] to .070 [1.78] Thick P.C. Board .330 [8.38] Card Slot .160 [4.07] Point of Contact —

INSULATOR MATERIAL: THERMOPLASTIC POLYESTER, UL 94V-0 CONTACT MATERIAL; COPPER, NICKEL, TIN ALLOY CA-725