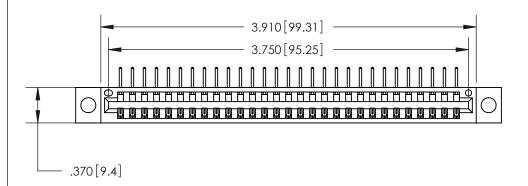

ISSUE NUMBER

ORIGINAL

Card Slot Accepts .054 [1.37] to .070 [1.78] Thick P.C. Board .330 [8.38] Card Slot .160 [4.07] Point of Contact —

INSULATOR MATERIAL: THERMOPLASTIC POLYESTER, UL 94V-0 CONTACT MATERIAL; COPPER, NICKEL, TIN ALLOY CA-725

CONTACT PLATING: GOLD ON THE MATING AREA, TIN-LEAD ON THE CONTACT TAILS, NICKEL UNDERPLATE

846/896 SERIES HIGH TEMP CARD EDGE CONNECTOR PART NUMBER: 846-029-558-604

YOUR CONNECTION TO QUALITY & SERVICE

**EDAC INC** TORONTO, ONTARIO CANADA