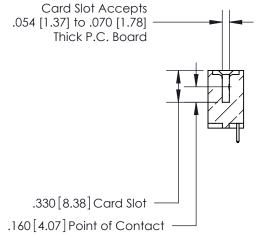

Contact Dimensions: 521-P.C. Tail .025 Sq. (0.64 Sq.) - Tail LG. =.150 (3.81) .125 (3.18) Contact Spacing x .250 (6.35) Row Spacing THIS IS A C.A.D. GENERATED DRAWING DO NOT MAKE MANUAL REVISIONS TO MASTER. - 4.160[105.66] 4.000 [101.6] -.370 [9.4] 

INSULATOR MATERIAL: THERMOPLASTIC POLYESTER, UL 94V-0 CONTACT MATERIAL; COPPER, NICKEL, TIN ALLOY CA-725

.600 [15.24]

CONTACT PLATING: GOLD ON THE MATING AREA, TIN-LEAD ON THE CONTACT TAILS, NICKEL UNDERPLATE