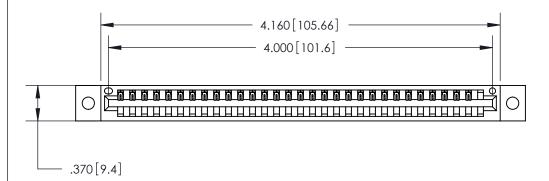

Card Slot Accepts .054 [1.37] to .070 [1.78] Thick P.C. Board .330 [8.38] Card Slot .160 [4.07] Point of Contact

846/896 SERIES HIGH TEMP CARD EDGE CONNECTOR PART NUMBER: 846-031-541-102

YOUR CONNECTION TO QUALITY & SERVICE