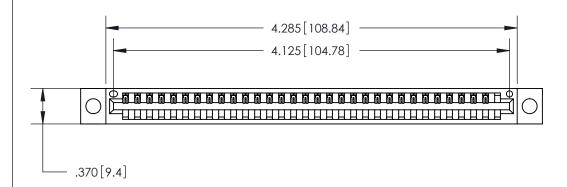

<u>Contact Dimensions:</u> 540-Wire Wrap .025 Sq. (0.64 Sq.) - Tail LG. =.560 (14.22) .125 (3.18) Contact Spacing x .250 (6.35) Row Spacing

THIS IS A C.A.D. GENERATED DRAWING DO NOT MAKE MANUAL REVISIONS TO MASTER.

ISSUE NUMBER

ORIGINAL

1

EDRG .600 [15.24]

Card Slot Accepts .054 [1.37] to .070 [1.78] Thick P.C. Board .330 [8.38] Card Slot .160 [4.07] Point of Contact -

INSULATOR MATERIAL: THERMOPLASTIC POLYESTER, UL 94V-0 CONTACT MATERIAL; COPPER, NICKEL, TIN ALLOY CA-725 CONTACT PLATING: GOLD ON THE MATING AREA, TIN-LEAD

ON THE CONTACT TAILS, NICKEL UNDERPLATE

846/896 SERIES HIGH TEMP CARD EDGE CONNECTOR PART NUMBER: 846-032-540-604

YOUR CONNECTION TO QUALITY & SERVICE

**EDAC INC** TORONTO, ONTARIO CANADA

THESE DRAWINGS AND SPECIFICATIONS ARE THE PROPERTY OF EDAC INC., AND SHALL NOT BE REPRODUCED, OR COPIED OR USED AS THE BASIS FOR THE MANUFACTURE OR SALE OF APPARATUS WITHOUT WRITTEN PERMISSION.