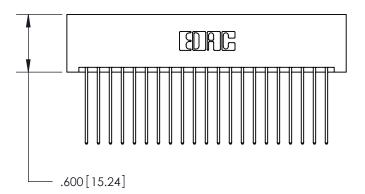

**EDAC INC** TORONTO, ONTARIO CANADA YOUR CONNECTION TO QUALITY & SERVICE

PART NUMBER: 846-042-541-201

846/896 SERIES HIGH TEMP CARD EDGE CONNECTOR

THESE DRAWINGS AND SPECIFICATIONS ARE THE PROPERTY OF EDAC INC.,AND SHALL NOT BE REPRODUCED, OR COPIED OR USED AS THE BASIS FOR THE MANUFACTURE OR SALE OF APPARATUS WITHOUT WRITTEN PERMISSION.

ISSUE NUMBER ORIGINAL 1

THIS IS A C.A.D. GENERATED DRAWING DO NOT MAKE MANUAL REVISIONS TO MASTER.

ISSUE NUMBER

.165[4.19]

.375 [9.54]

ORIGINAL

1

.060 [1.52] .125(3.18) to .210(5.33) **Outside Tails** .125(3.18) to .210(5.33) **Outside Tails** 