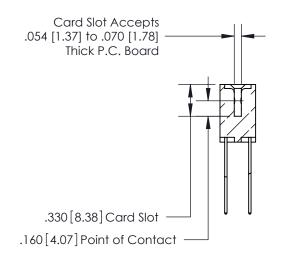

**Contact Code 560** 

INSULATOR MATERIAL: THERMOPLASTIC POLYESTER, UL 94V-0 CONTACT MATERIAL; COPPER, NICKEL, TIN ALLOY CA-725 CONTACT PLATING: GOLD ON THE MATING AREA, TIN-LEAD ON THE CONTACT TAILS, NICKEL UNDERPLATE

**Contact Code 558** 

## 846/896 SERIES HIGH TEMP CARD EDGE CONNECTOR CONTACT CODE 555,556,558,559,560 DIMENSIONS

.150 [3.81]

YOUR CONNECTION TO QUALITY & SERVICE

**Contact Code 559** 

**EDAC INC** TORONTO, ONTARIO CANADA

THESE DRAWINGS AND SPECIFICATIONS ARE THE PROPERTY OF EDAC INC.,AND SHALL NOT BE REPRODUCED, OR COPIED OR USED AS THE BASIS FOR THE MANUFACTURE OR SALE OF APPARATUS WITHOUT WRITTEN PERMISSION.