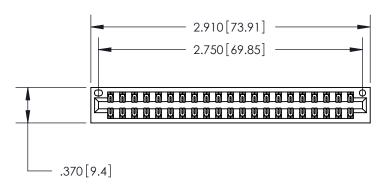

**EDAC INC** TORONTO, ONTARIO CANADA YOUR CONNECTION TO QUALITY & SERVICE

PART NUMBER: 846-042-541-201

846/896 SERIES HIGH TEMP CARD EDGE CONNECTOR

THESE DRAWINGS AND SPECIFICATIONS ARE THE PROPERTY OF EDAC INC.,AND SHALL NOT BE REPRODUCED, OR COPIED OR USED AS THE BASIS FOR THE MANUFACTURE OR SALE OF APPARATUS WITHOUT WRITTEN PERMISSION.

## ACAD REFERENCE NO. 846-ENG-MASTER DRAWN: J.LEE DATE: APR. 22/09 CHECKED: DATE: SCALE: 1:1 SHEET 1 OF 2 DRAWING NUMBER **ISSUE** 846-ENG-MASTER

THIS IS A C.A.D. GENERATED DRAWING DO NOT MAKE MANUAL REVISIONS TO MASTER.