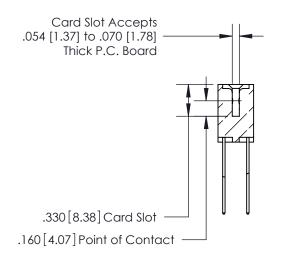

1

.060 [1.52] .125(3.18) to .210(5.33) **Outside Tails** .125(3.18) to .210(5.33) **Outside Tails** 

**Contact Code 560** 

INSULATOR MATERIAL: THERMOPLASTIC POLYESTER, UL 94V-0 CONTACT MATERIAL; COPPER, NICKEL, TIN ALLOY CA-725 CONTACT PLATING: GOLD ON THE MATING AREA, TIN-LEAD ON THE CONTACT TAILS, NICKEL UNDERPLATE

**Contact Code 558** 

## 846/896 SERIES HIGH TEMP CARD EDGE CONNECTOR CONTACT CODE 555,556,558,559,560 DIMENSIONS

.150 [3.81]

YOUR CONNECTION TO QUALITY & SERVICE

**Contact Code 559** 

**EDAC INC** TORONTO, ONTARIO CANADA

THESE DRAWINGS AND SPECIFICATIONS ARE THE PROPERTY OF EDAC INC.,AND SHALL NOT BE REPRODUCED, OR COPIED OR USED AS THE BASIS FOR THE MANUFACTURE OR SALE OF APPARATUS WITHOUT WRITTEN PERMISSION.

| ACAD REFERENCE NO. | 846-ENG-MASTER   |
|--------------------|------------------|
| DRAWN: J.LEE       | DATE: APR. 22/09 |
| CHECKED:           | DATE:            |
| SCALE: 1:1         | SHEET 2 OF 2     |
| DRAWING NUMBER     | ISSUE            |
| 846-ENG-MASTER     | 1                |