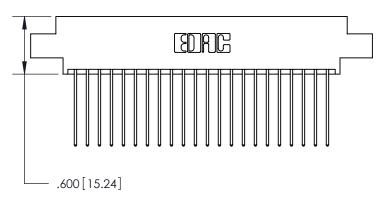

<u>Contact Dimensions:</u> 541-Wire Wrap .025 Sq. (0.64 Sq.) - Tail LG. =.750 (19.05) .125 (3.18) Contact Spacing x .250 (6.35) Row Spacing

THIS IS A C.A.D. GENERATED DRAWING DO NOT MAKE MANUAL REVISIONS TO MASTER.

ISSUE NUMBER

ORIGINAL

846/896 SERIES HIGH TEMP CARD EDGE CONNECTOR PART NUMBER: 846-044-541-808

YOUR CONNECTION TO QUALITY & SERVICE

**EDAC INC** TORONTO, ONTARIO CANADA

THESE DRAWINGS AND SPECIFICATIONS ARE THE PROPERTY OF EDAC INC.,AND SHALL NOT BE REPRODUCED, OR COPIED OR USED AS THE BASIS FOR THE MANUFACTURE OR SALE OF APPARATUS WITHOUT WRITTEN PERMISSION.

| ACAD REFERENCE NO. | 846-ENG-MASTER   |
|--------------------|------------------|
| DRAWN: J.LEE       | DATE: APR. 22/09 |
| CHECKED:           | DATE:            |
| SCALE: 1:1         | SHEET 1 OF 2     |
| DRAWING NUMBER     | ISSUE            |
| 846-ENG-MASTER     | 1                |