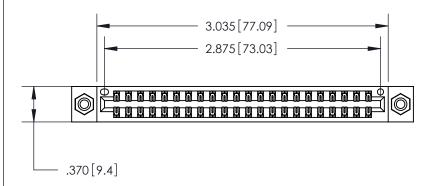

ISSUE NUMBER

ORIGINAL

846/896 SERIES HIGH TEMP CARD EDGE CONNECTOR PART NUMBER: 846-044-541-808

YOUR CONNECTION TO QUALITY & SERVICE

**EDAC INC** TORONTO, ONTARIO CANADA

THESE DRAWINGS AND SPECIFICATIONS ARE THE PROPERTY OF EDAC INC.,AND SHALL NOT BE REPRODUCED, OR COPIED OR USED AS THE BASIS FOR THE MANUFACTURE OR SALE OF APPARATUS WITHOUT WRITTEN PERMISSION.

| ACAD REFERENCE NO. | 846-ENG-MASTER   |
|--------------------|------------------|
| DRAWN: J.LEE       | DATE: APR. 22/09 |
| CHECKED:           | DATE:            |
| SCALE: 1:1         | SHEET 1 OF 2     |
| DRAWING NUMBER     | ISSUE            |
| 846-ENG-MASTER     | 1                |