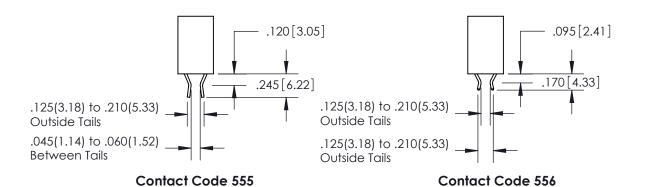

<u>Contact Dimensions:</u> 555-Extender Board Bend (Code 500 Contacts) See Sheet 2 for Contact Code 555, 556, 558, 559, 560 Dimensions

THIS IS A C.A.D. GENERATED DRAWING DO NOT MAKE MANUAL REVISIONS TO MASTER.

**Outside Tails** 

**Outside Tails** 

| ACAD REFERENCE NO. |       | 846-ENG-MASTER   |        |
|--------------------|-------|------------------|--------|
| DRAWN:             | J.LEE | DATE: APR. 22/09 |        |
| CHECKED:           |       | DATE:            |        |
| SCALE:             | 1:1   | SHEET            | 2 OF 2 |
| DRAWING NUMBER     |       |                  | ISSUE  |