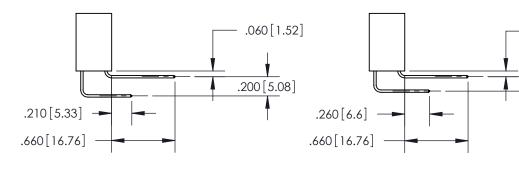

1

.060 [1.52] .150 [3.81] .125(3.18) to .210(5.33)

.375 [9.54] .125(3.18) to .210(5.33)

**Contact Code 558** 

**Contact Code 559** 

**Contact Code 560** 

INSULATOR MATERIAL: THERMOPLASTIC POLYESTER, UL 94V-0 CONTACT MATERIAL; COPPER, NICKEL, TIN ALLOY CA-725 CONTACT PLATING: GOLD ON THE MATING AREA, TIN-LEAD ON THE CONTACT TAILS, NICKEL UNDERPLATE