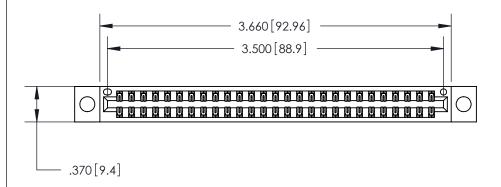

CHECKED: DATE:

SCALE: 1:1 SHEET 1 OF 2

DRAWING NUMBER
846-ENG-MASTER ISSUE

846-ENG-MASTER

DATE: APR. 22/09

Card Slot Accepts
.054 [1.37] to .070 [1.78]
Thick P.C. Board

.330 [8.38] Card Slot
.160 [4.07] Point of Contact